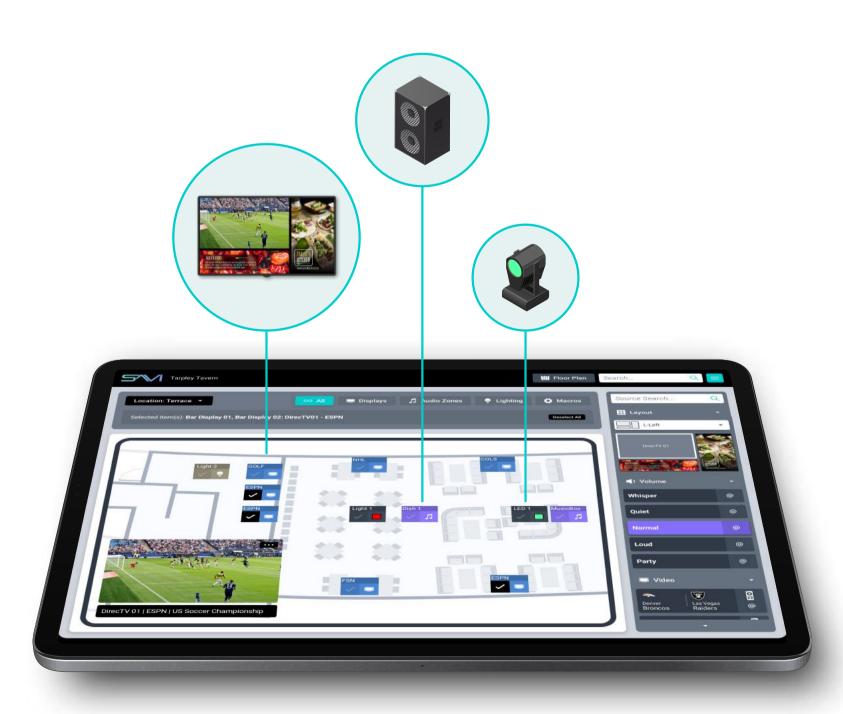

# Map View

# Put Your Business on the Map

Map View is a turn-key feature delivering a holistic and nested bird's eye view of your entire AV system. Perfect for a neighborhood bar or a professional sports stadium with thousands of end points, it's never been easier to create, edit, control, and manage your AV with this visually intuitive, built-in tool.

# Advanced Control

Multi-select and multi-edit provide control of volume, lighting, source settings and more, directly in Map View.

Clean, modern, and ultraresponsive, maps can be nested and organized by location, room, level, or zone.

The dynamic "@" feature pinpoints exactly where sources are distributed, and the adjustable SAVI Preview shows exactly what's playing.

Control your entire system or search and filter endpoints by audio, video, lighting, sources, and macros.