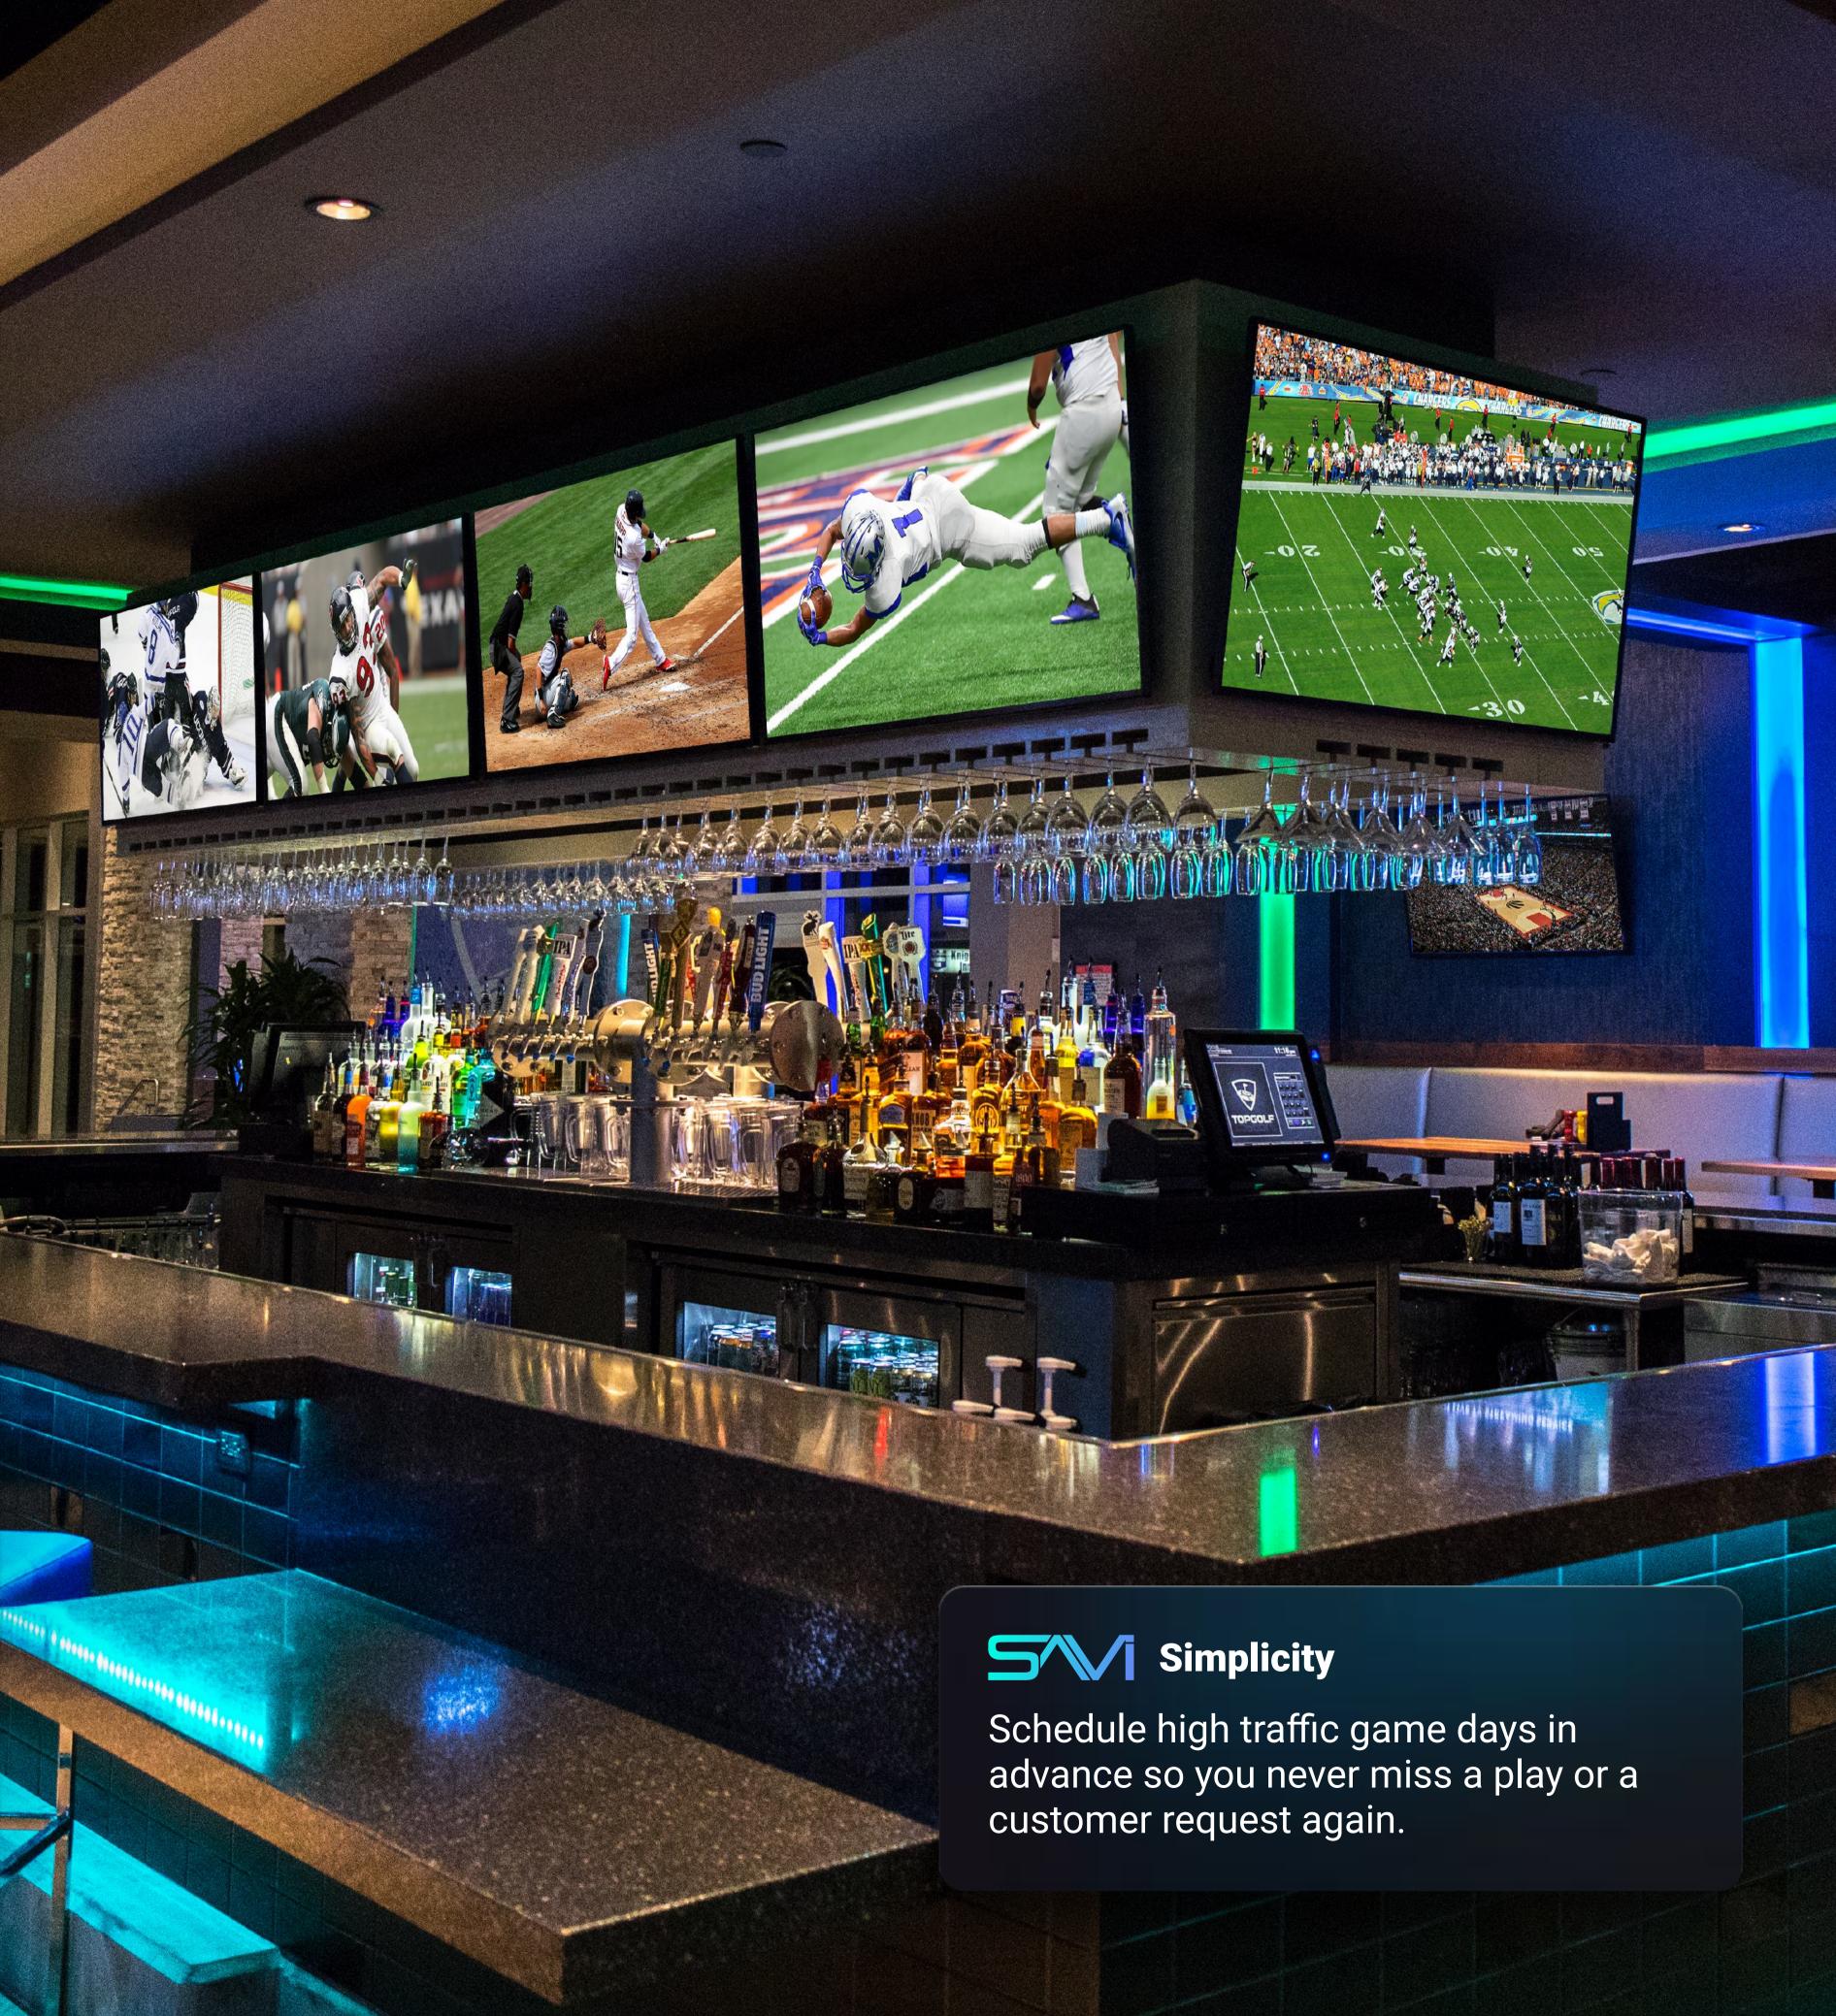

### Macros

Condense any complex, multi-step task into a single tap, like opening an entire venue or triggering light shows and graphics for events.

Schedule content up to 4 days in advance, eliminate remotes, and never interrupt the guest experience.