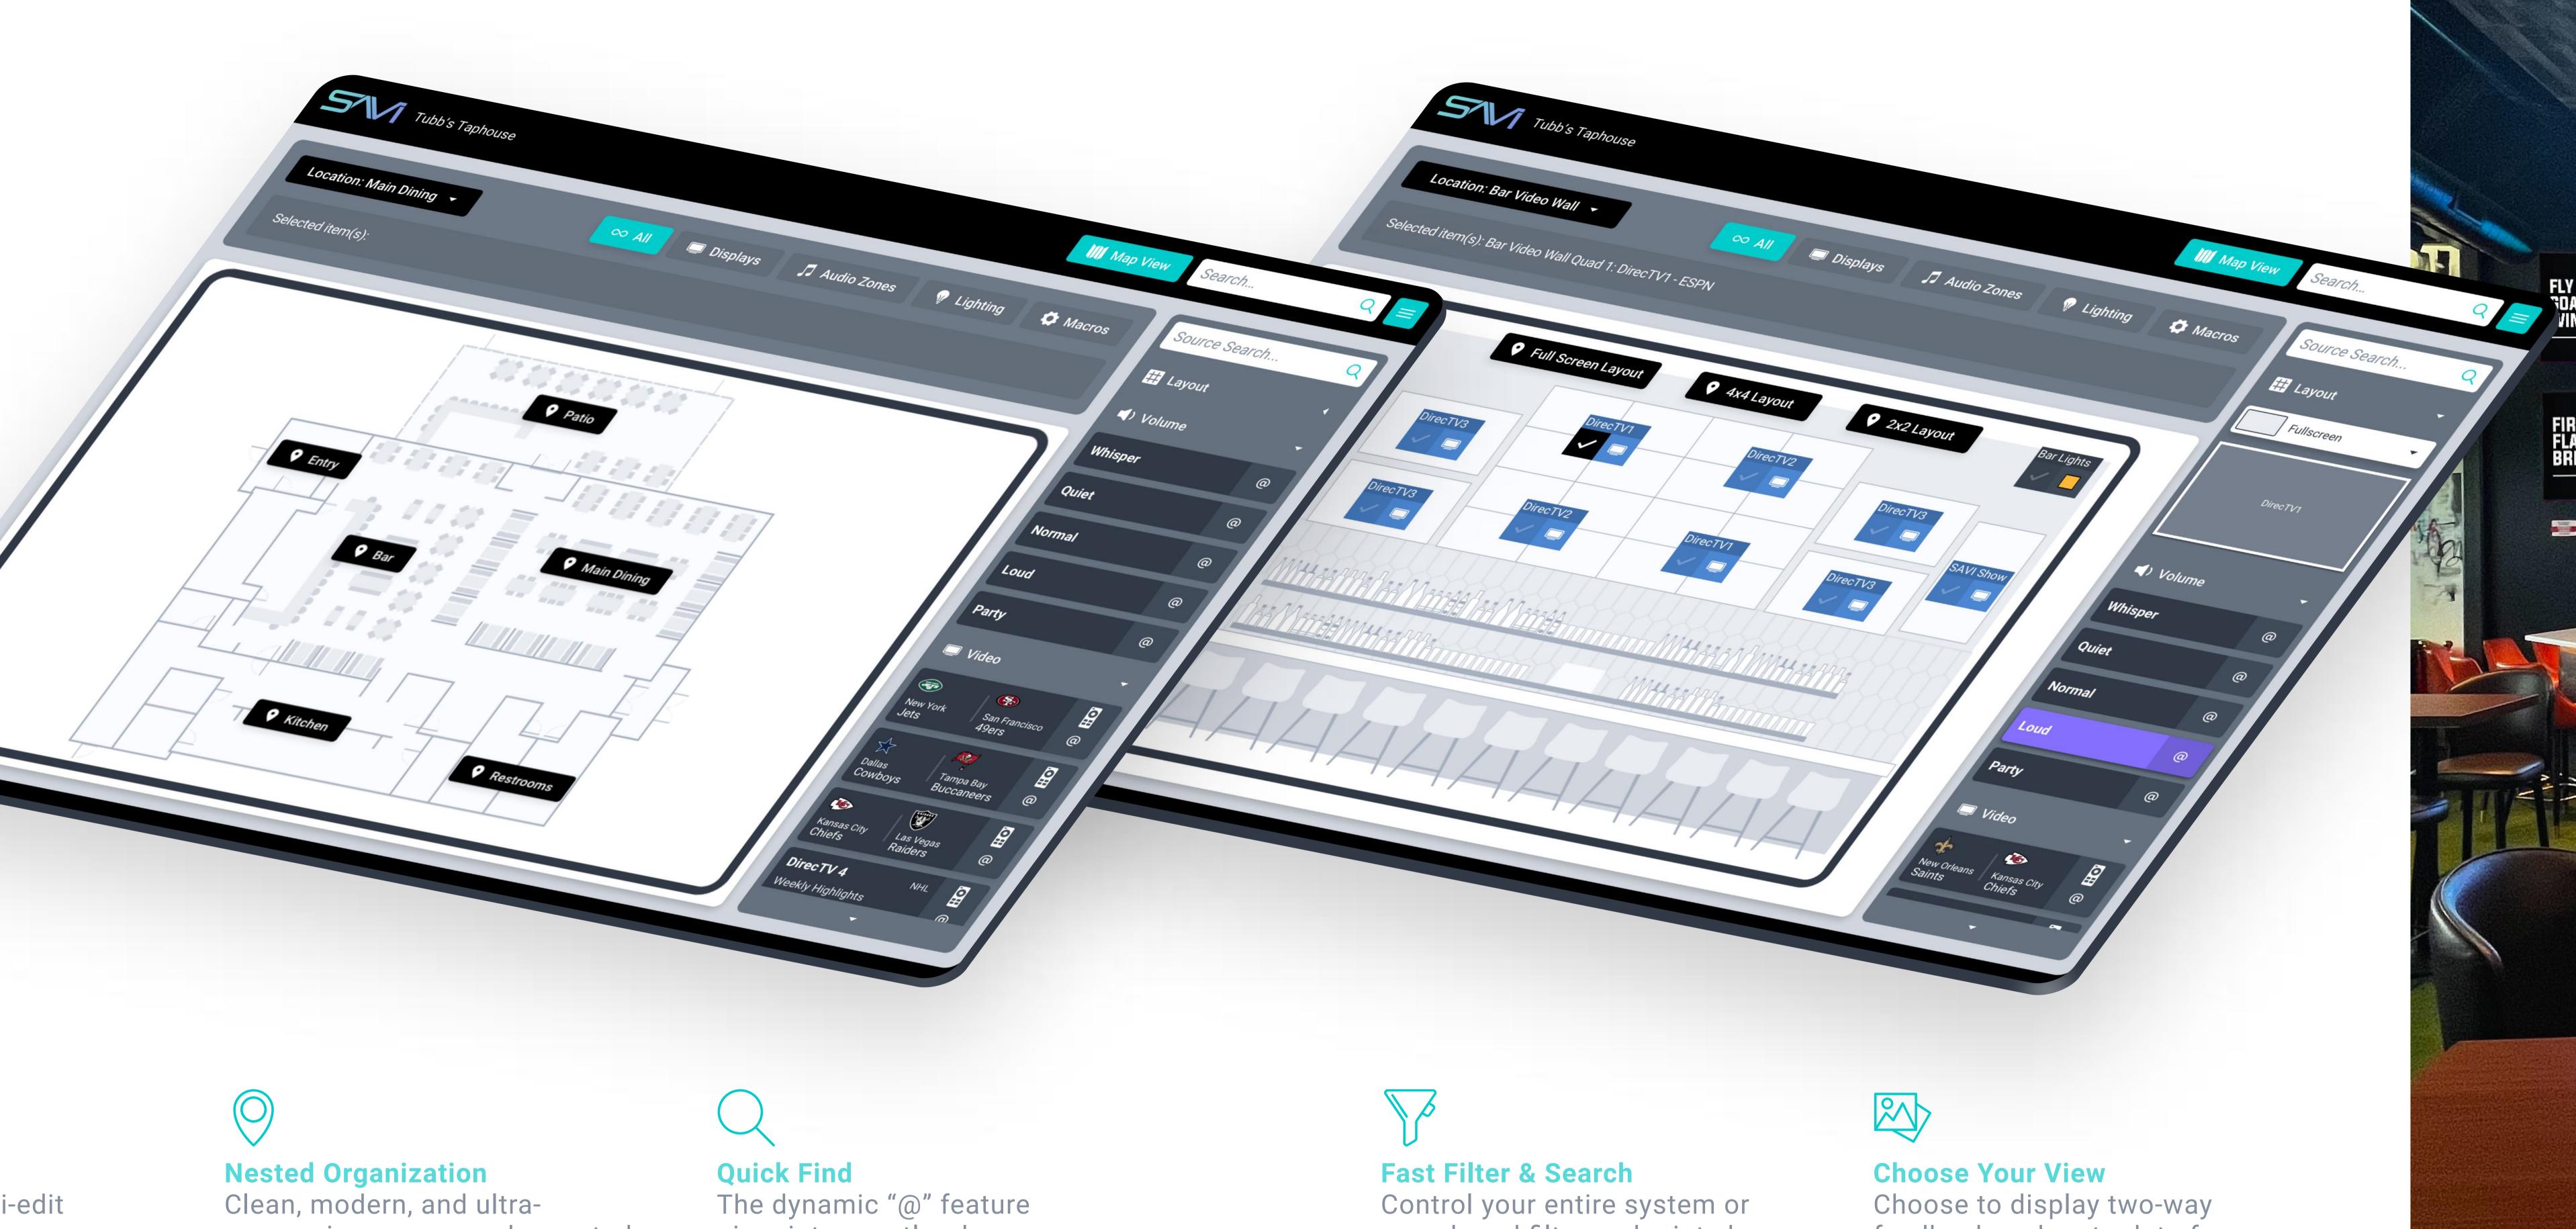

# Map View

# Put Your Business on the Map

Map View is a turn-key feature delivering a holistic and nested bird's eye view of your entire AV system. Perfect for a neighborhood bar or a professional sports stadium with thousands of end points, it's never been easier to create, edit, control, and manage your AV with this visually intuitive, built-in tool.

### Turn-Ke

Your AV dealer simply uploads your floor plan then adds and edits endpoints already in the system to seamlessly create full-scale maps in seconds.

# Advanced Control

Multi-select and multi-edit provide control of volume, lighting, source settings and more, directly in Map View.

Clean, modern, and ultraresponsive, maps can be nested and organized by location, room, level, or zone.

The dynamic "@" feature pinpoints exactly where sources are distributed, and the adjustable SAVI Preview shows exactly what's playing.

Control your entire system or search and filter endpoints by audio, video, lighting, sources, and macros.

Choose to display two-way feedback and meta-data for selected endpoints including source, channel, program, or device name.

**Simplicity** 

Use Map View in several creative ways,

like visualizing your video wall layouts.