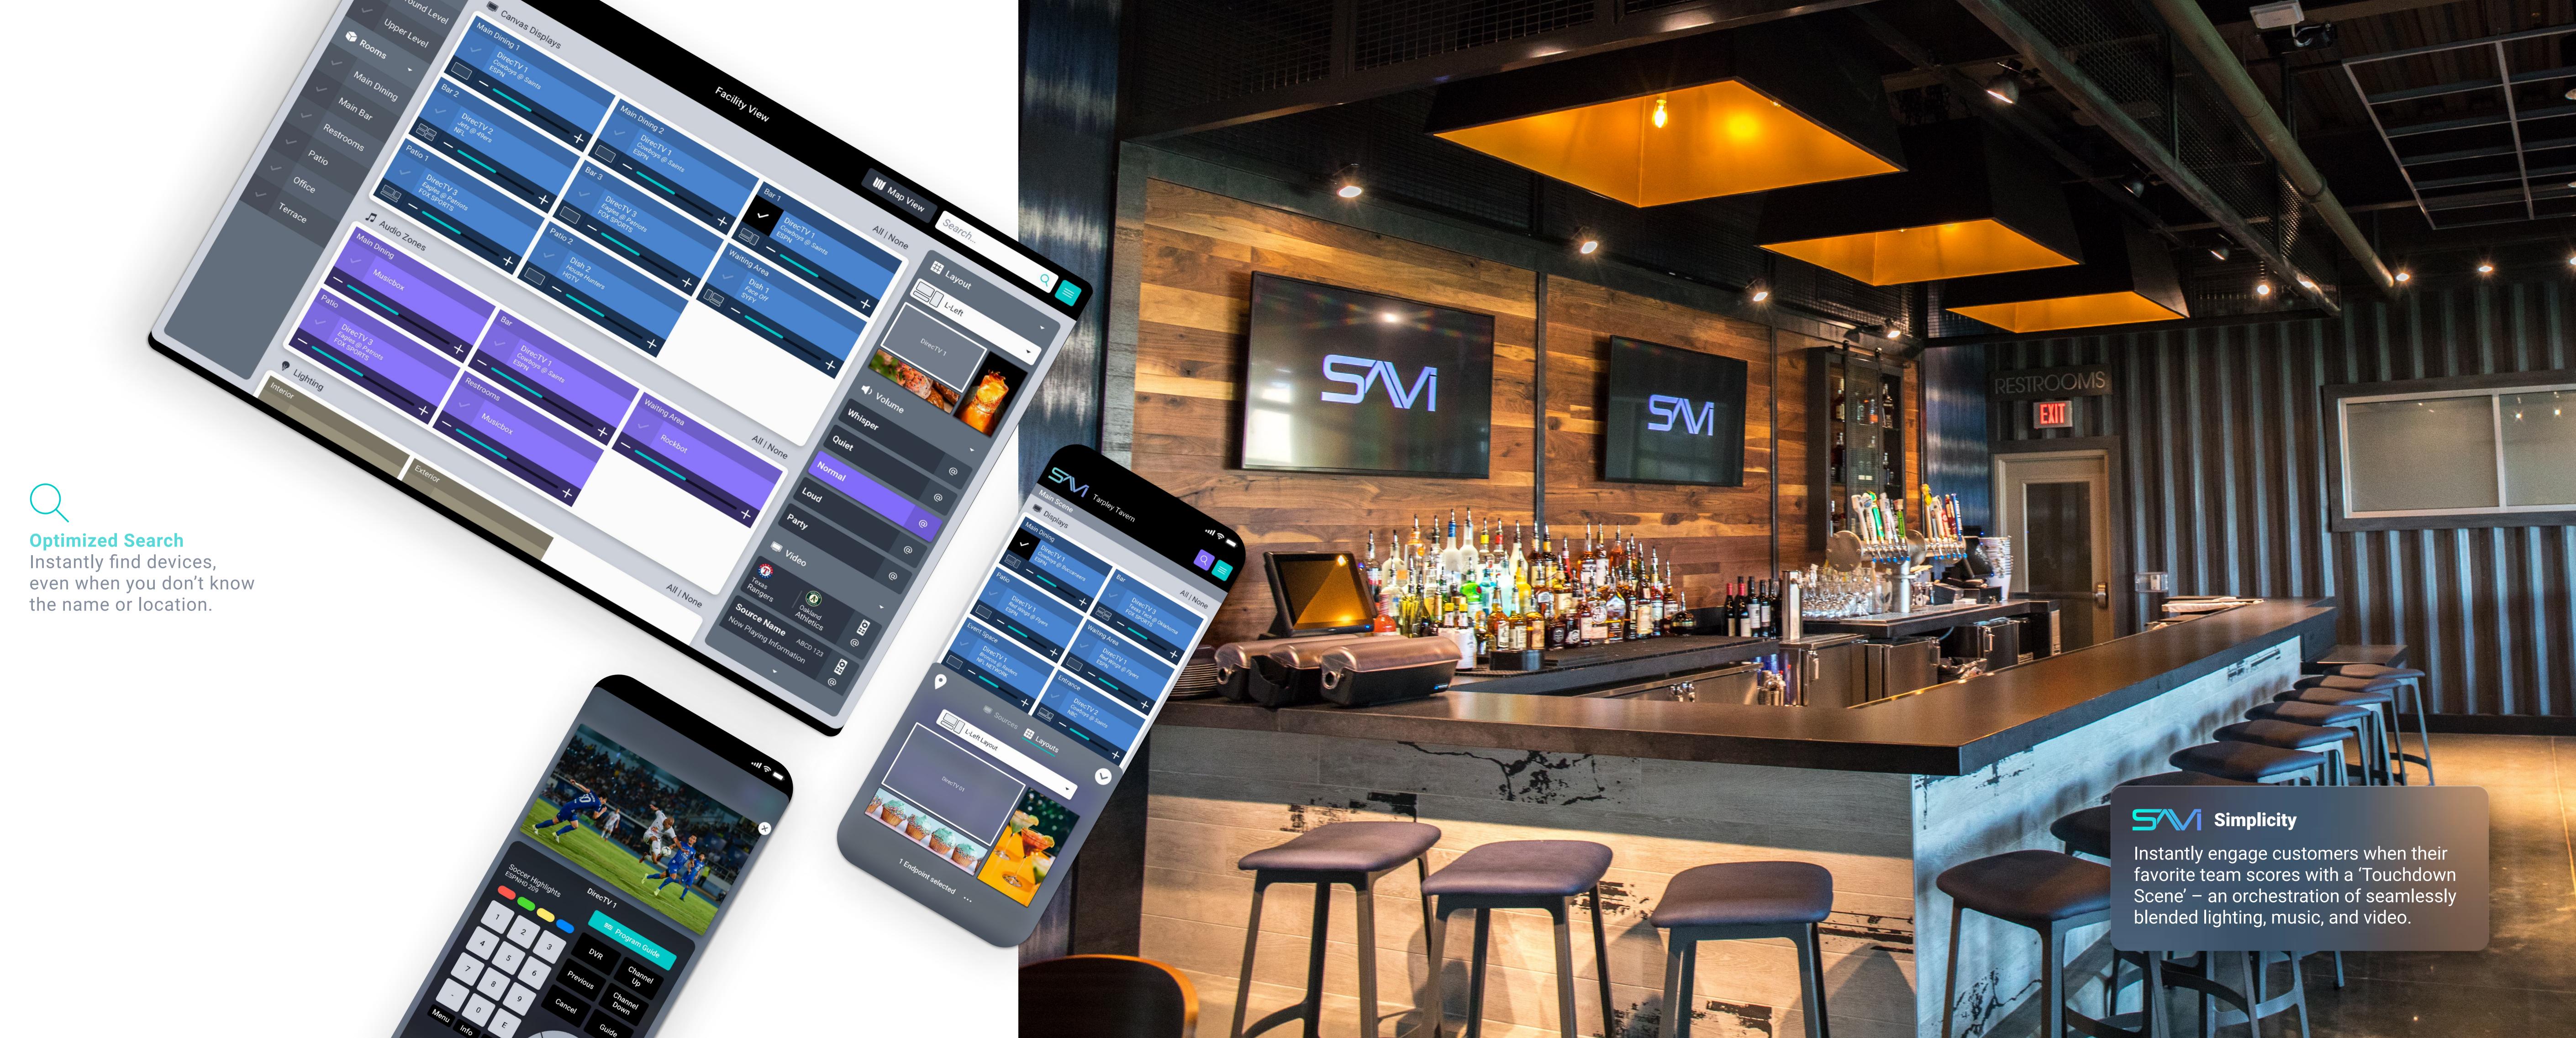

# **Facility View**

# One Touch is All it Takes

Create a crafted customer experience with a single touch, tap, or swipe. Blending seamlessly into daily operations, Facility View provides you with quick and intuitive access, control, and management of all displays, audio zones, lighting, and more.

Two-way feedback provides the current program, channel name, and channel number, enabling a global view of all displays.

### Macros

Condense any complex, multi-step task into a single tap, like opening an entire venue or triggering light shows and graphics for events.

Schedule content up to 4 days in advance, eliminate remotes, and never interrupt the guest experience.

### Previewer

View a live feed of what's playing to verify channel changes before you make them, even if the display is on the other side of the venue.