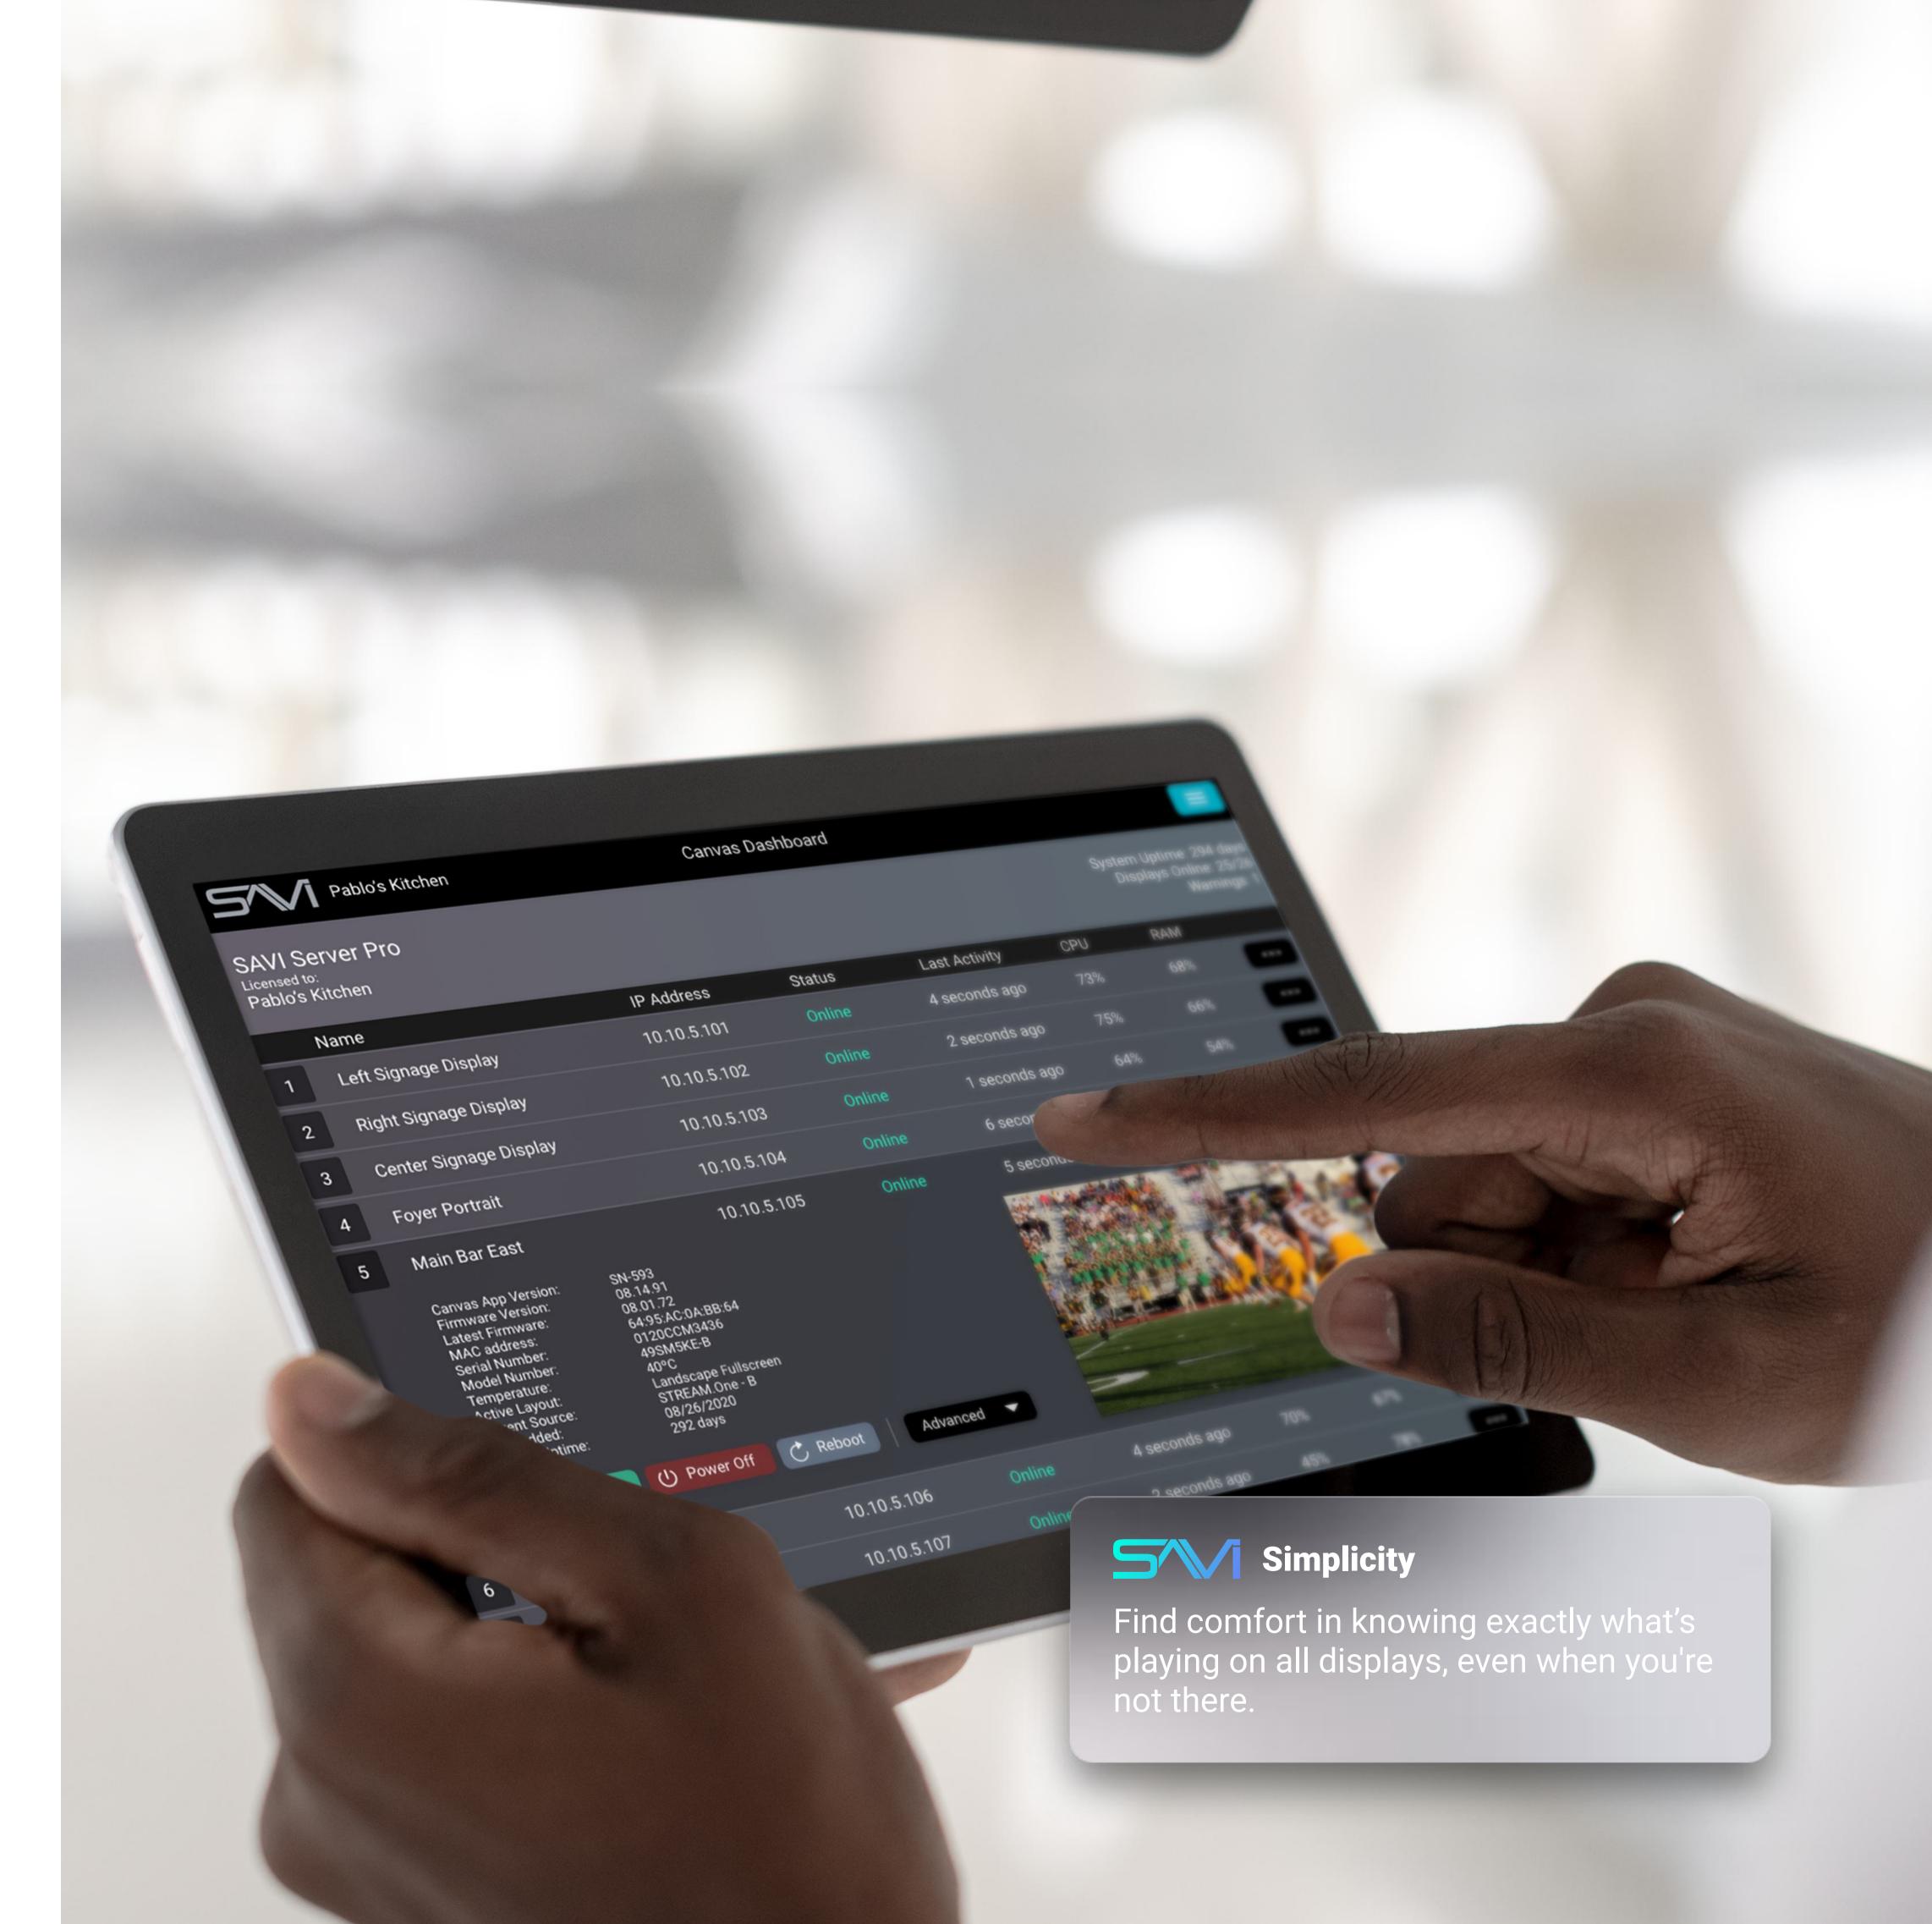

# **Canvas Dashboard**

# Remote Asset Management

With at-a-glance status of all displays, the Canvas Dashboard provides easy remote management, support, and troubleshooting. Manage and monitor health, see exactly what's playing on each display, or pull MAC addresses and warranty information, anywhere, anytime.

### **Auto-Detect and Linking Capabilities**

Radically simplify troubleshooting and service calls while avoiding downtime.

### Canvas Dashboard Includes:

- Software & Firmware Updates
- Temperatures
- Uptime
- Warranty Information
- MAC Addresses
- Serial Numbers
- Screen Scraped Content
- Dates Added