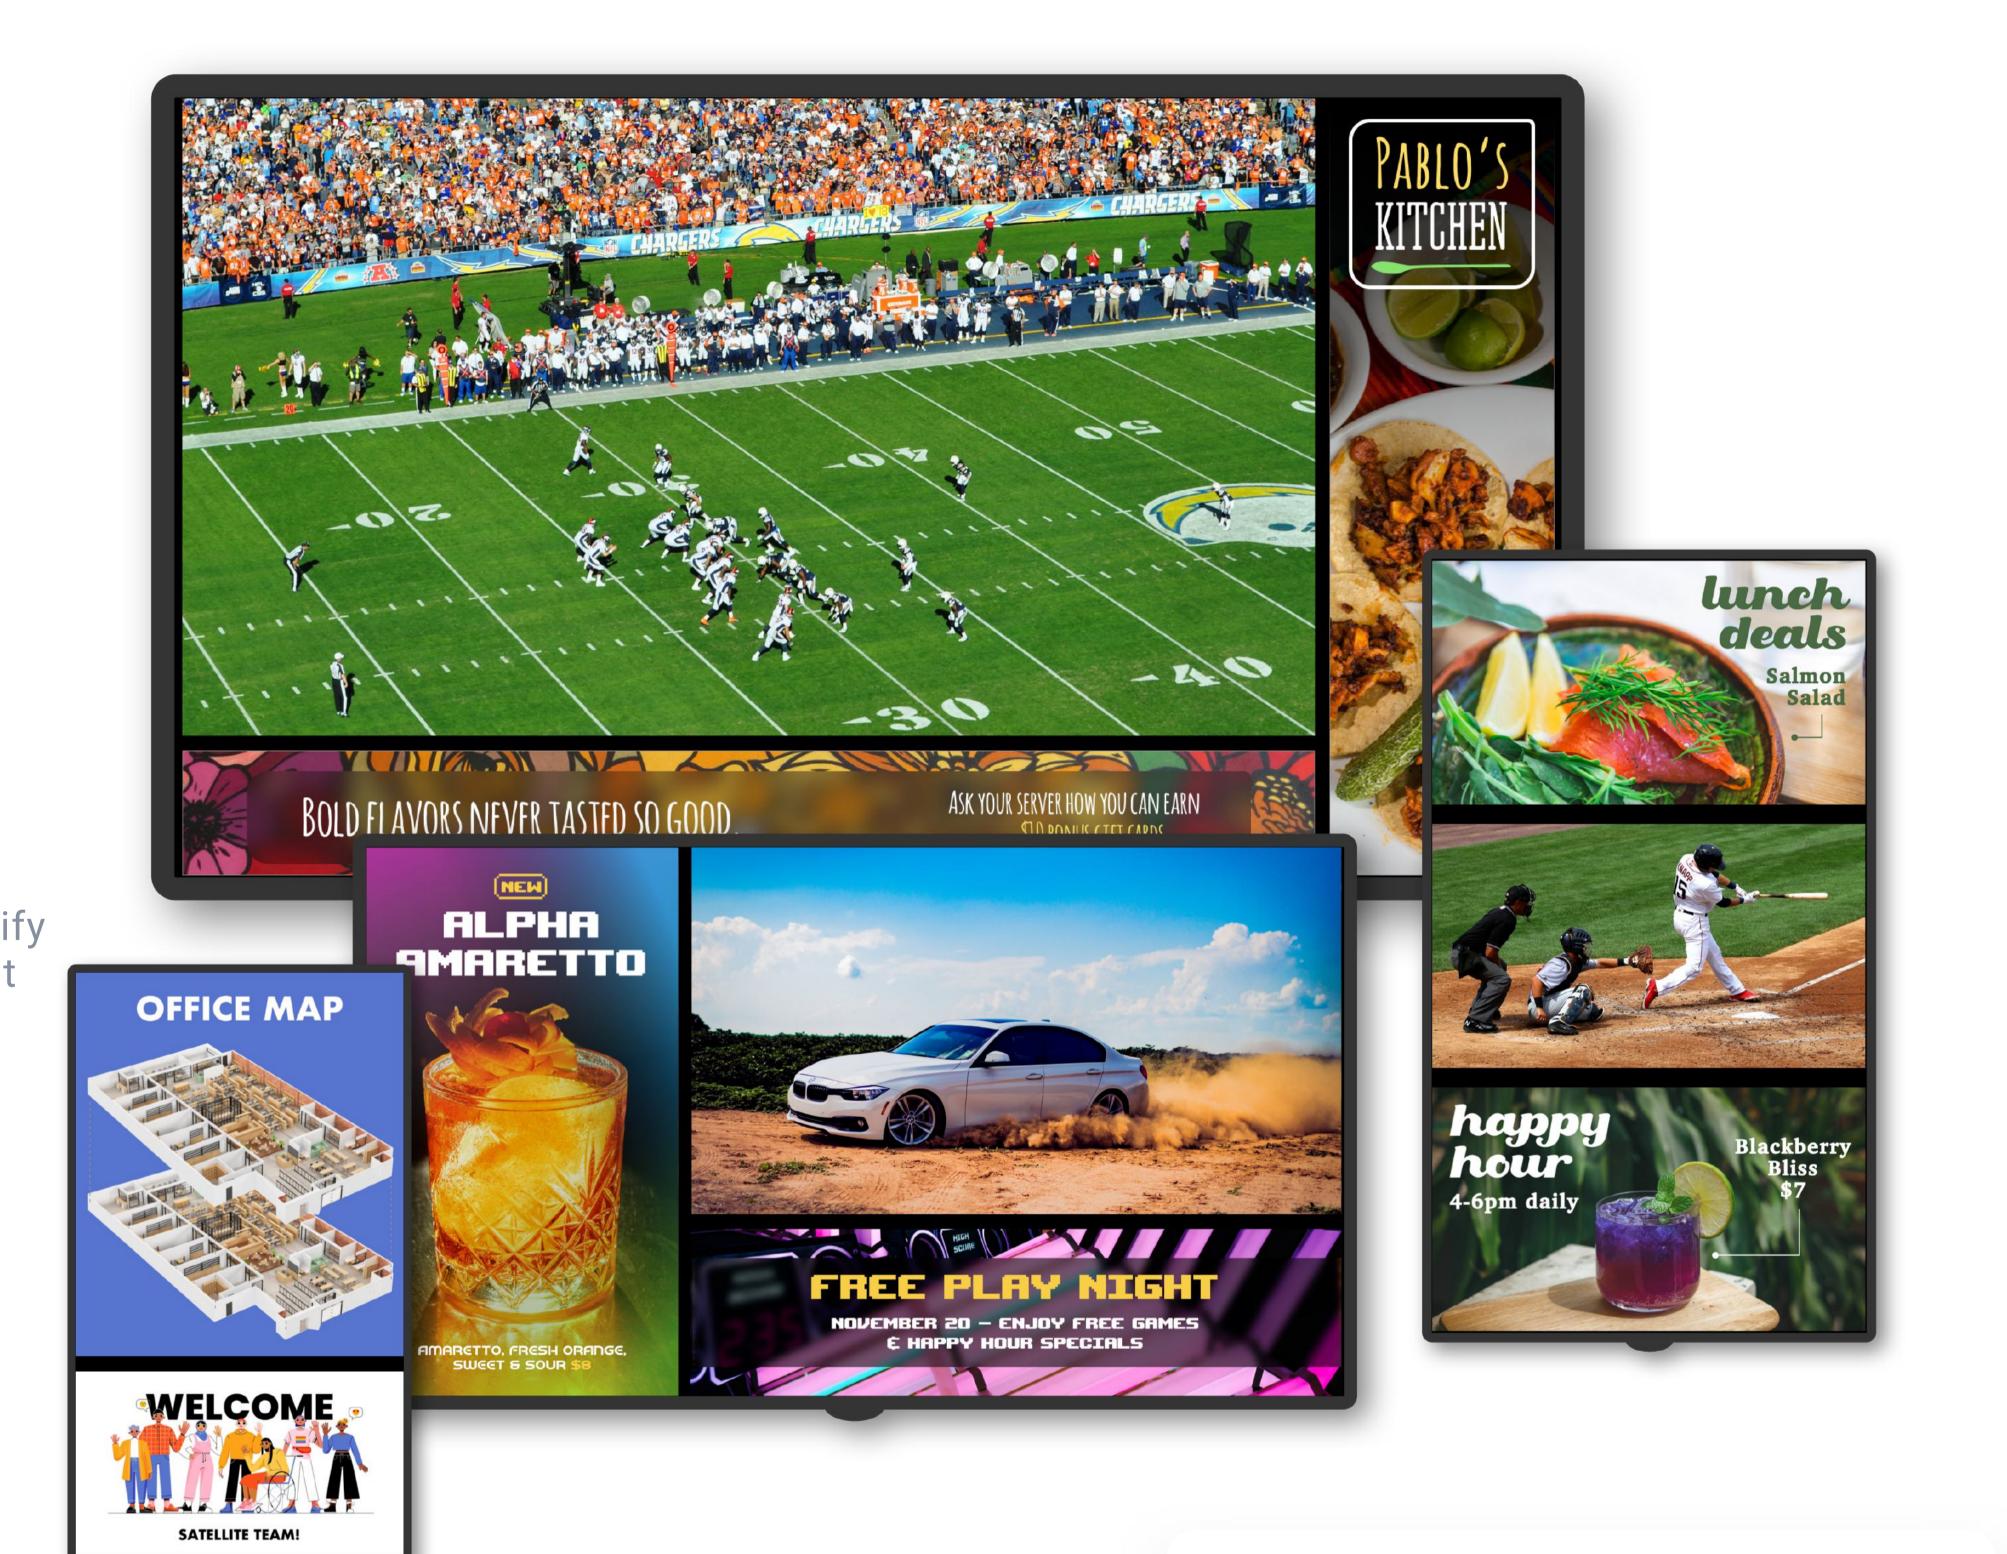

# Make Any Display Your Canvas

Deliver high-impact visual experiences by leveraging the power and profitability of your displays with SAVI Canvas. SAVI Canvas enables advanced content distribution, control, and management with built-in features for video walls, tiling, multi-cast, source switching, digital signage, and more – all without the added expense of a digital signage platform.

### **Custom Layouts**

Divide the display to show multiple sources on a single screen, including iFrames, live TV, video, custom graphics and more.

# **Simplicity**

Using the L-layout, play the big game, promote 'Happy Hour' specials, and generate profit with sold ad space.