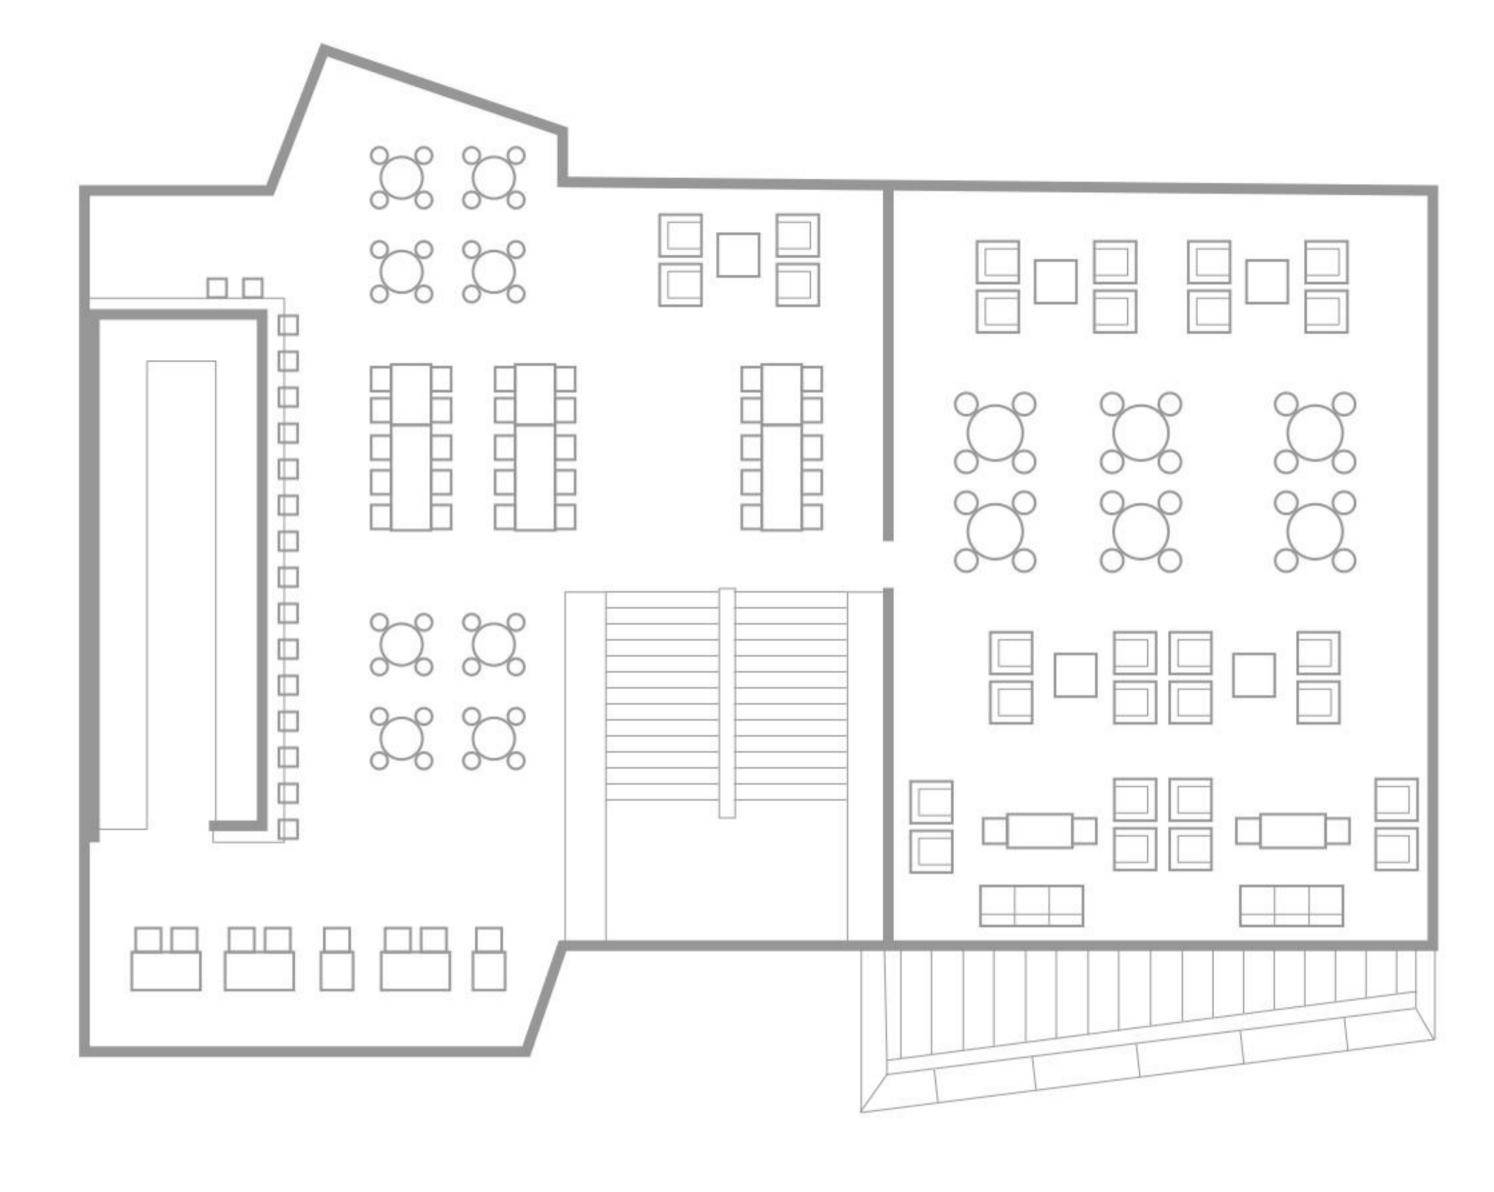

# Put Your Business on the Map

Map View is a turn-key feature delivering a holistic and nested bird's eye view of your entire AV system. Perfect for a neighborhood bar or a professional sports stadium with thousands of end points, it's never been easier to create, edit, control, and manage your AV with this visually intuitive, built-in tool.

### Turn-Ke

Your AV dealer simply uploads your floor plan then adds and edits endpoints already in the system to seamlessly create full-scale maps in seconds.

# Advanced Control

Multi-select and multi-edit provide control of volume, lighting, source settings and more, directly in Map View.

Clean, modern, and ultraresponsive, maps can be nested and organized by location, room, level, or zone.