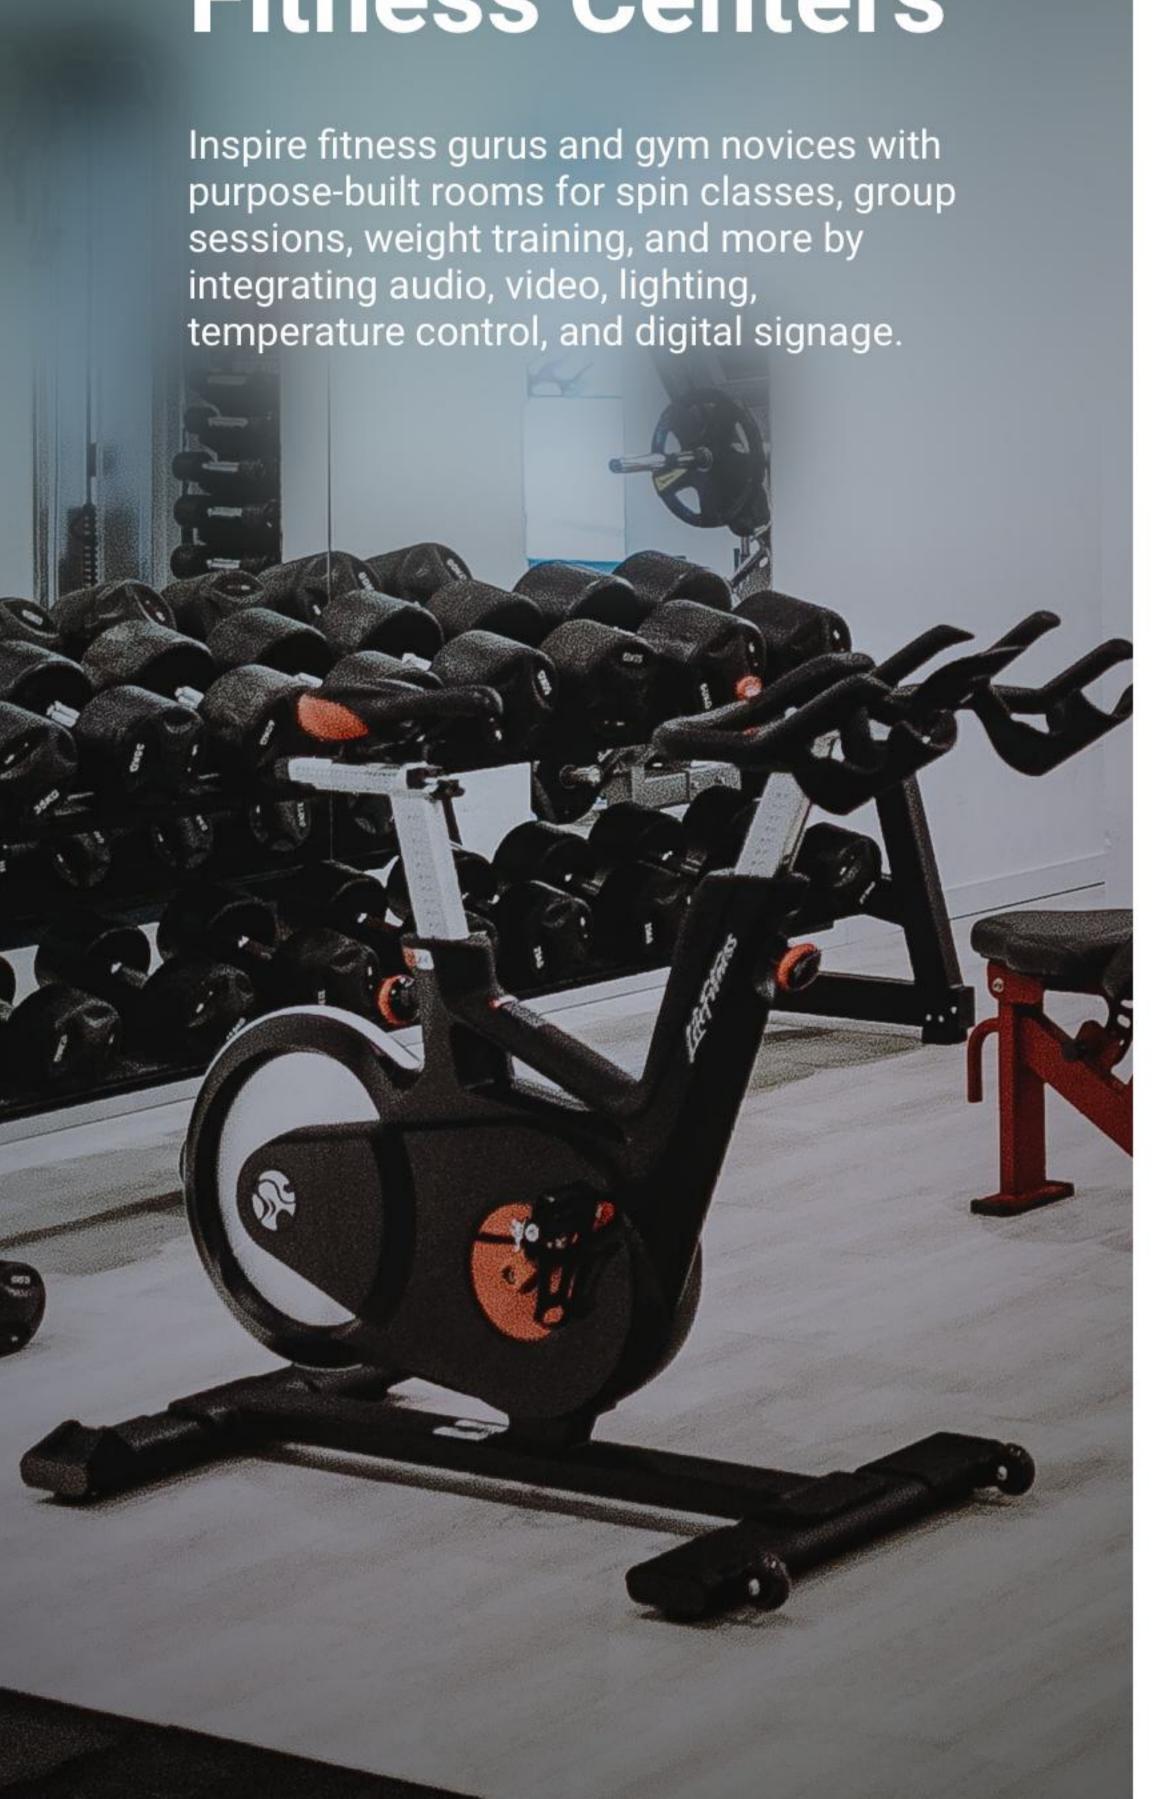

# Gyms & Fitness Centers

76x LG WebOS Displays

(24) individual displays, (4) 2x2 video walls, (4) 3x3 video walls

10x 8Ω Speaker

(0) 42x 70V Speaker

16x Sources

4x Point of Sale

45x Cameras

1x SAVI DSP.One

1x SAVI AMP.One

60x Pendant Light

1x SAVI Server Pro

16x SAVI STREAM.One

1x SAVI Connect

10x SAVI Thermostat