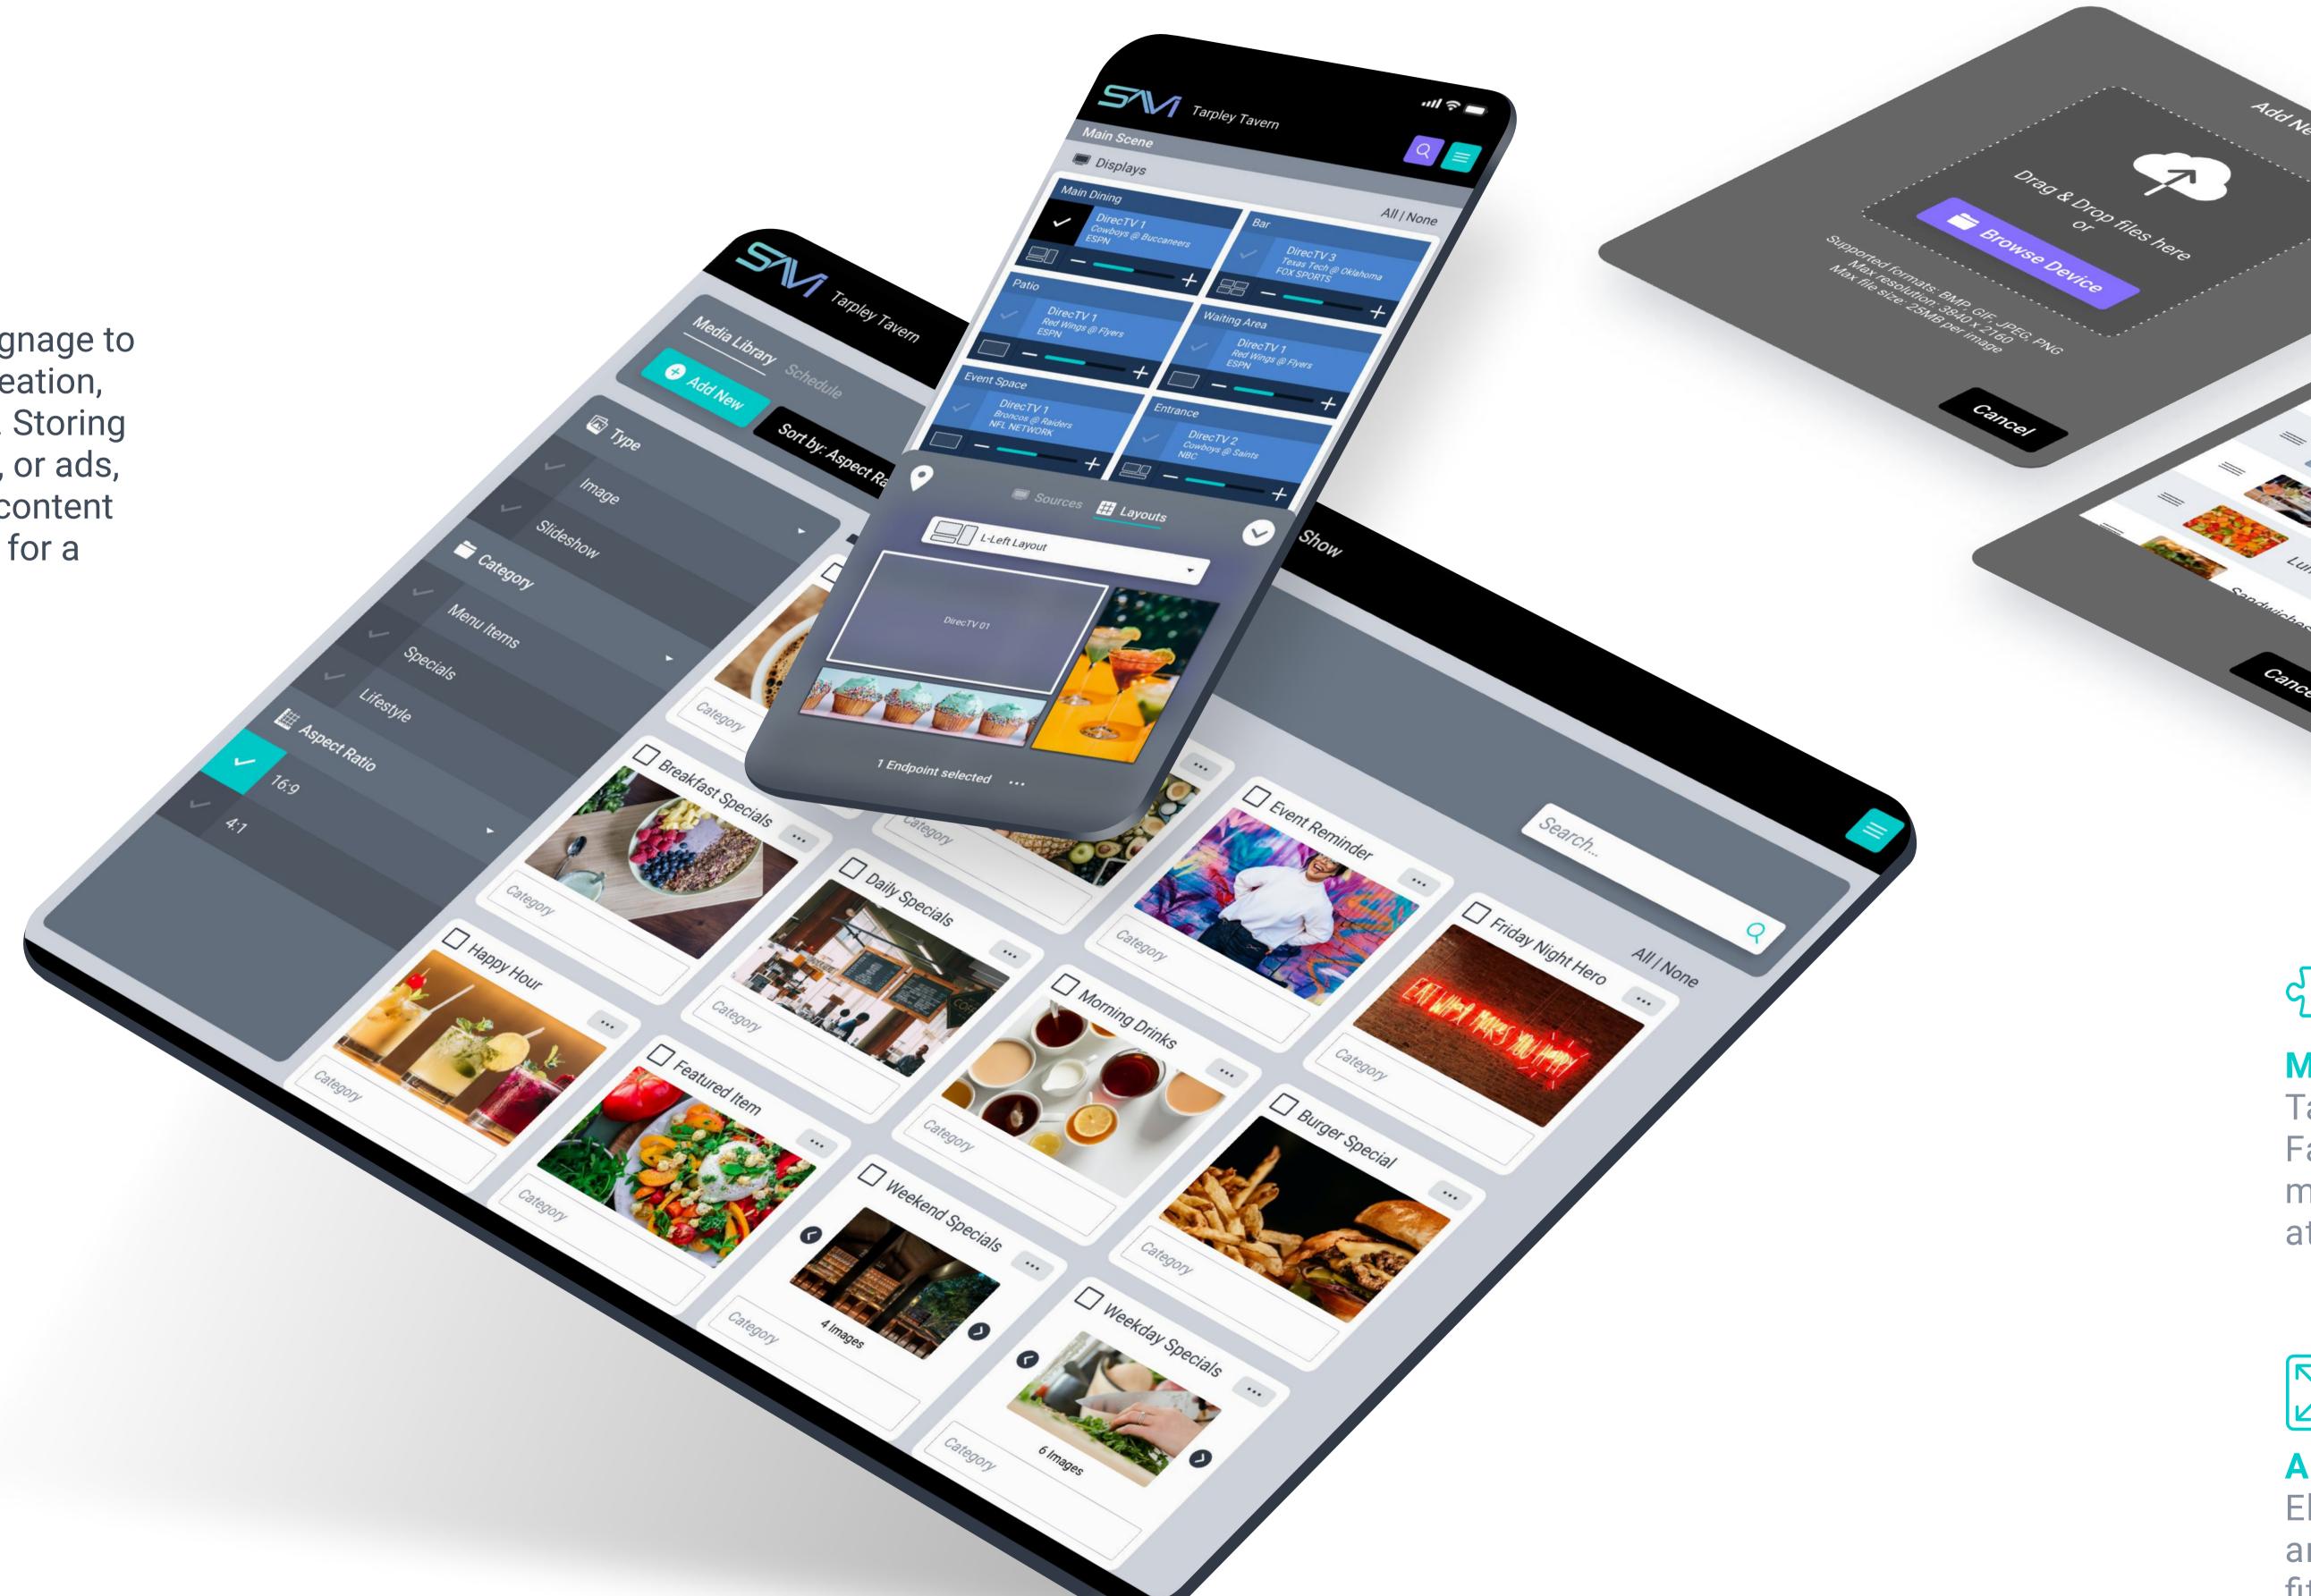

# Your Content Manager

Simplified at every step, from basic branded signage to custom ad layouts, SAVI Show puts content creation, distribution, and management into your hands. Storing assets like logos, menus, specials, slideshows, or ads, SAVI Show allows you to deliver personalized content to any display, any time – eliminating the need for a complicated and costly CMS.

### **Dedicated Media Database**

Accessible from any device with drag & drop or bulk upload functions - no subscriptions or licenses required.

# **Media Matching**

Tap a desired layout region in Facility View and media with matching dimensions will display at the top.

# **Auto-Recognize Ratios**

SAVI Show removes the guesswork by recognizing and categorizing files based on aspect ratios fit for your Canvas Layouts.