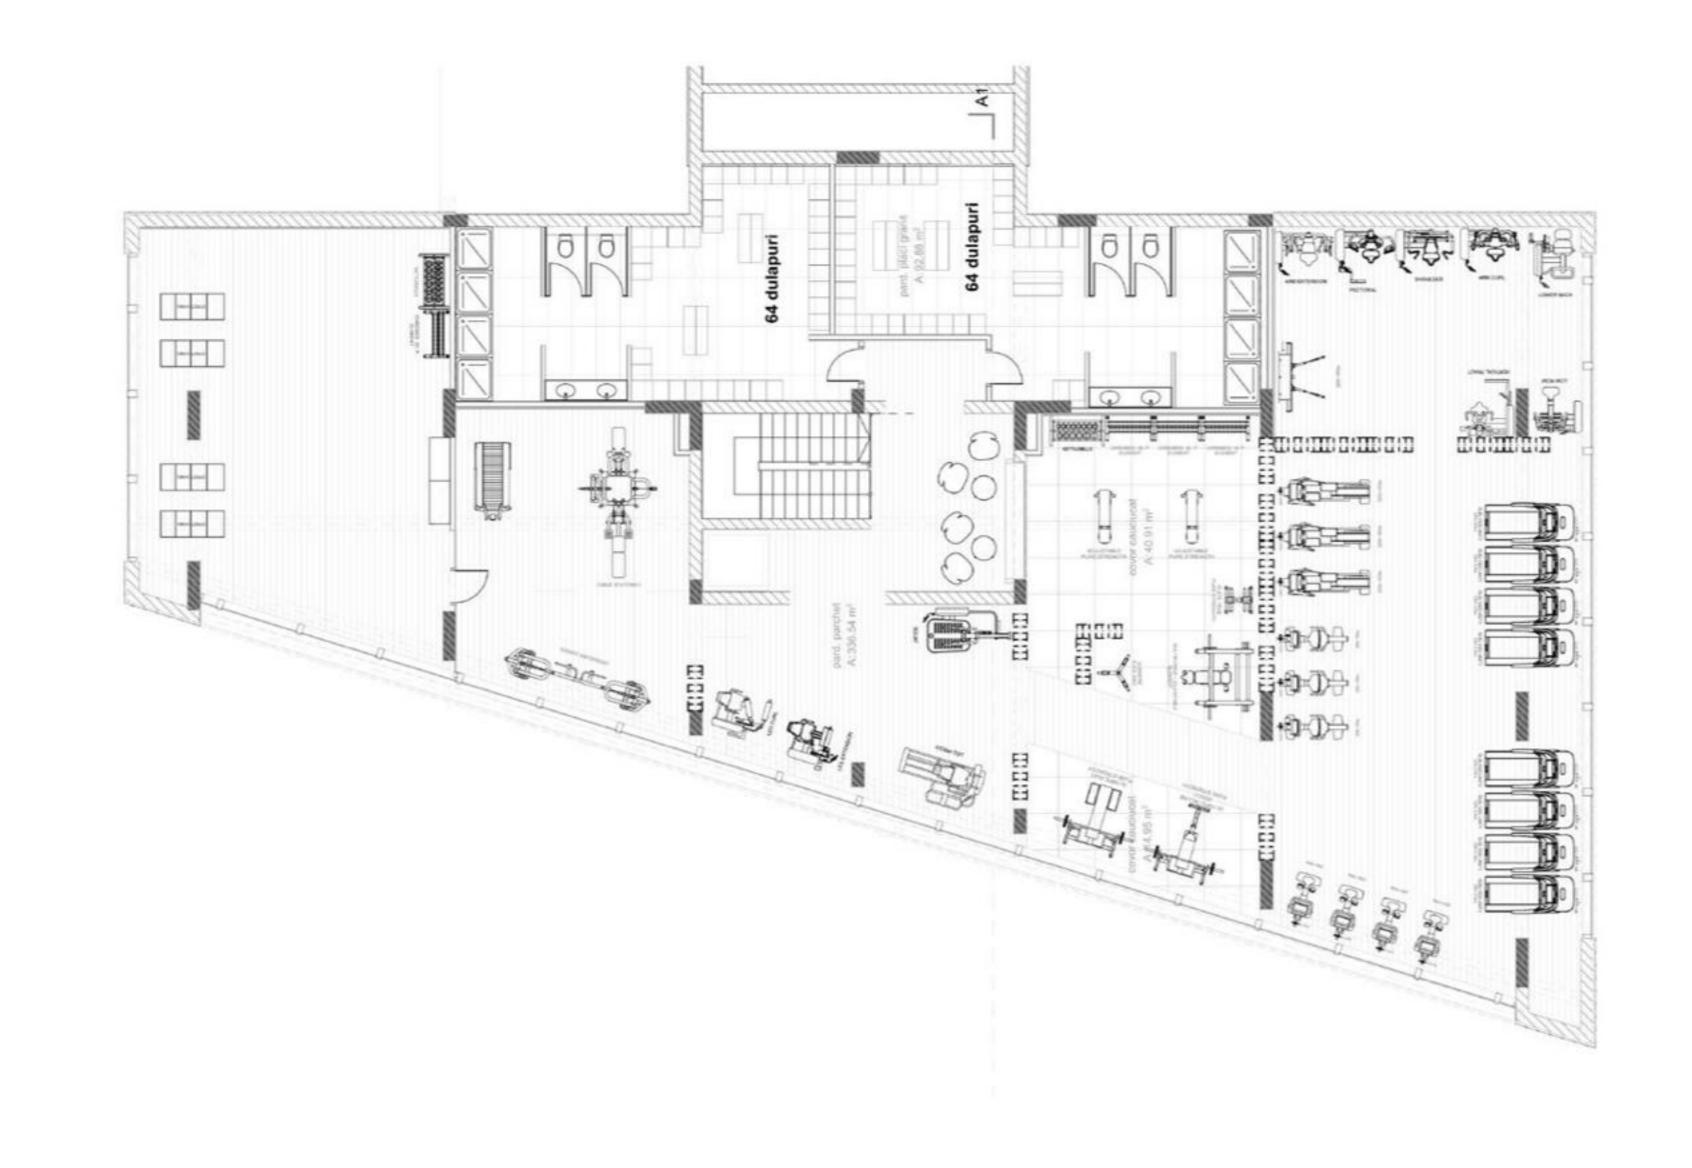

# Gyms & Fitness Centers

76x LG WebOS Displays

(24) individual displays, (4) 2x2 video walls, (4) 3x3 video walls

10x 8Ω Speaker

(0) 42x 70V Speaker

16x Sources

4x Point of Sale

45x Cameras

1x SAVI DSP.One

1x SAVI AMP.One

60x Pendant Light

1x SAVI Server Pro

16x SAVI STREAM.One

1x SAVI Connect

10x SAVI Thermostat