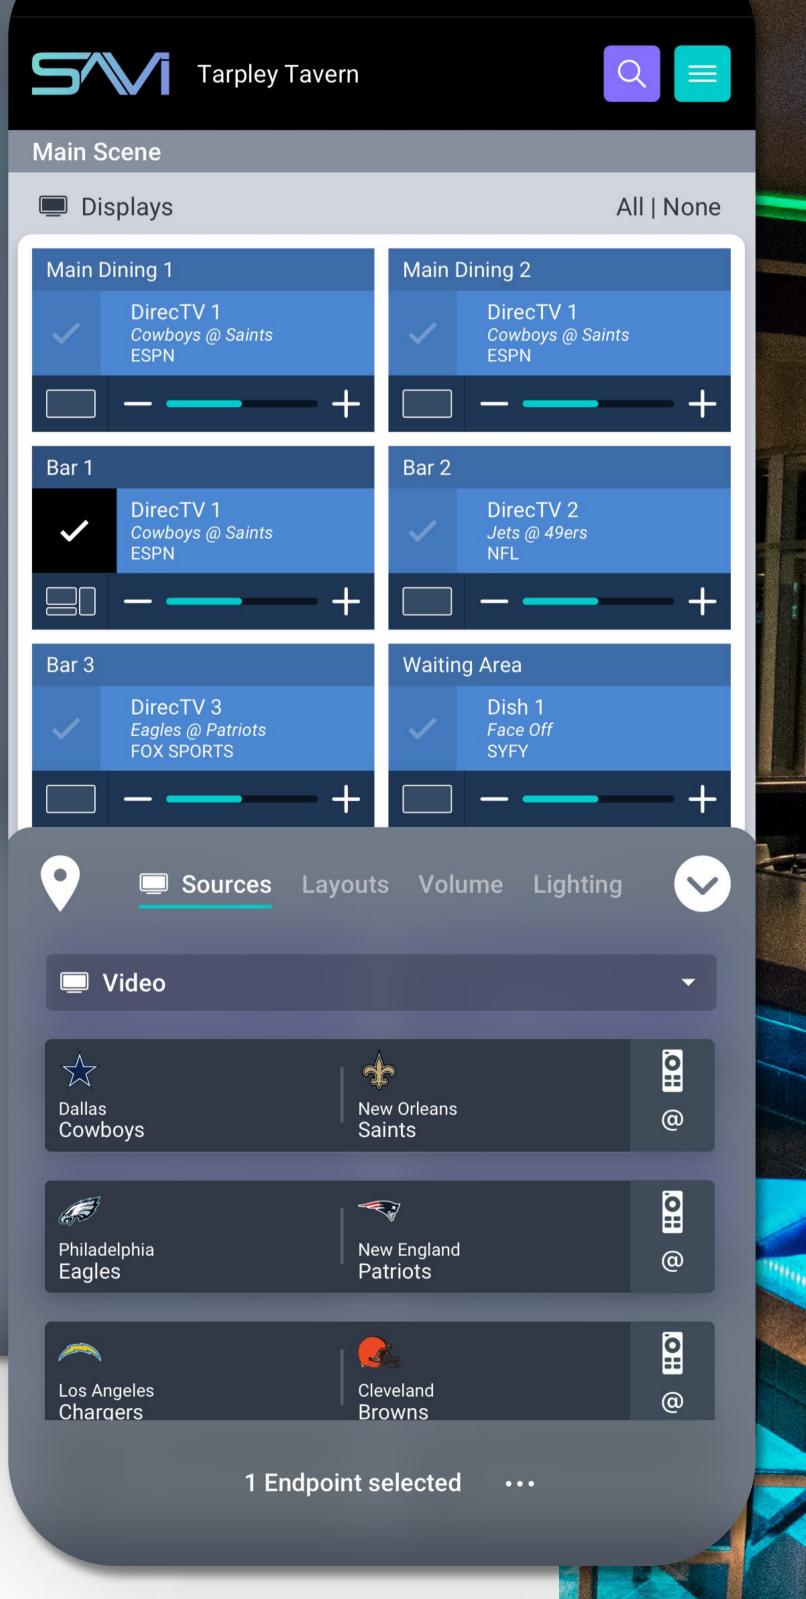

# **Facility View**

# One Touch is All it Takes

Create a crafted customer experience with a single touch, tap, or swipe. Blending seamlessly into daily operations, Facility View provides you with quick and intuitive access, control, and management of all displays, audio zones, lighting, and more.

Two-way feedback provides the current program, channel name, and channel number, enabling a global view of all displays.