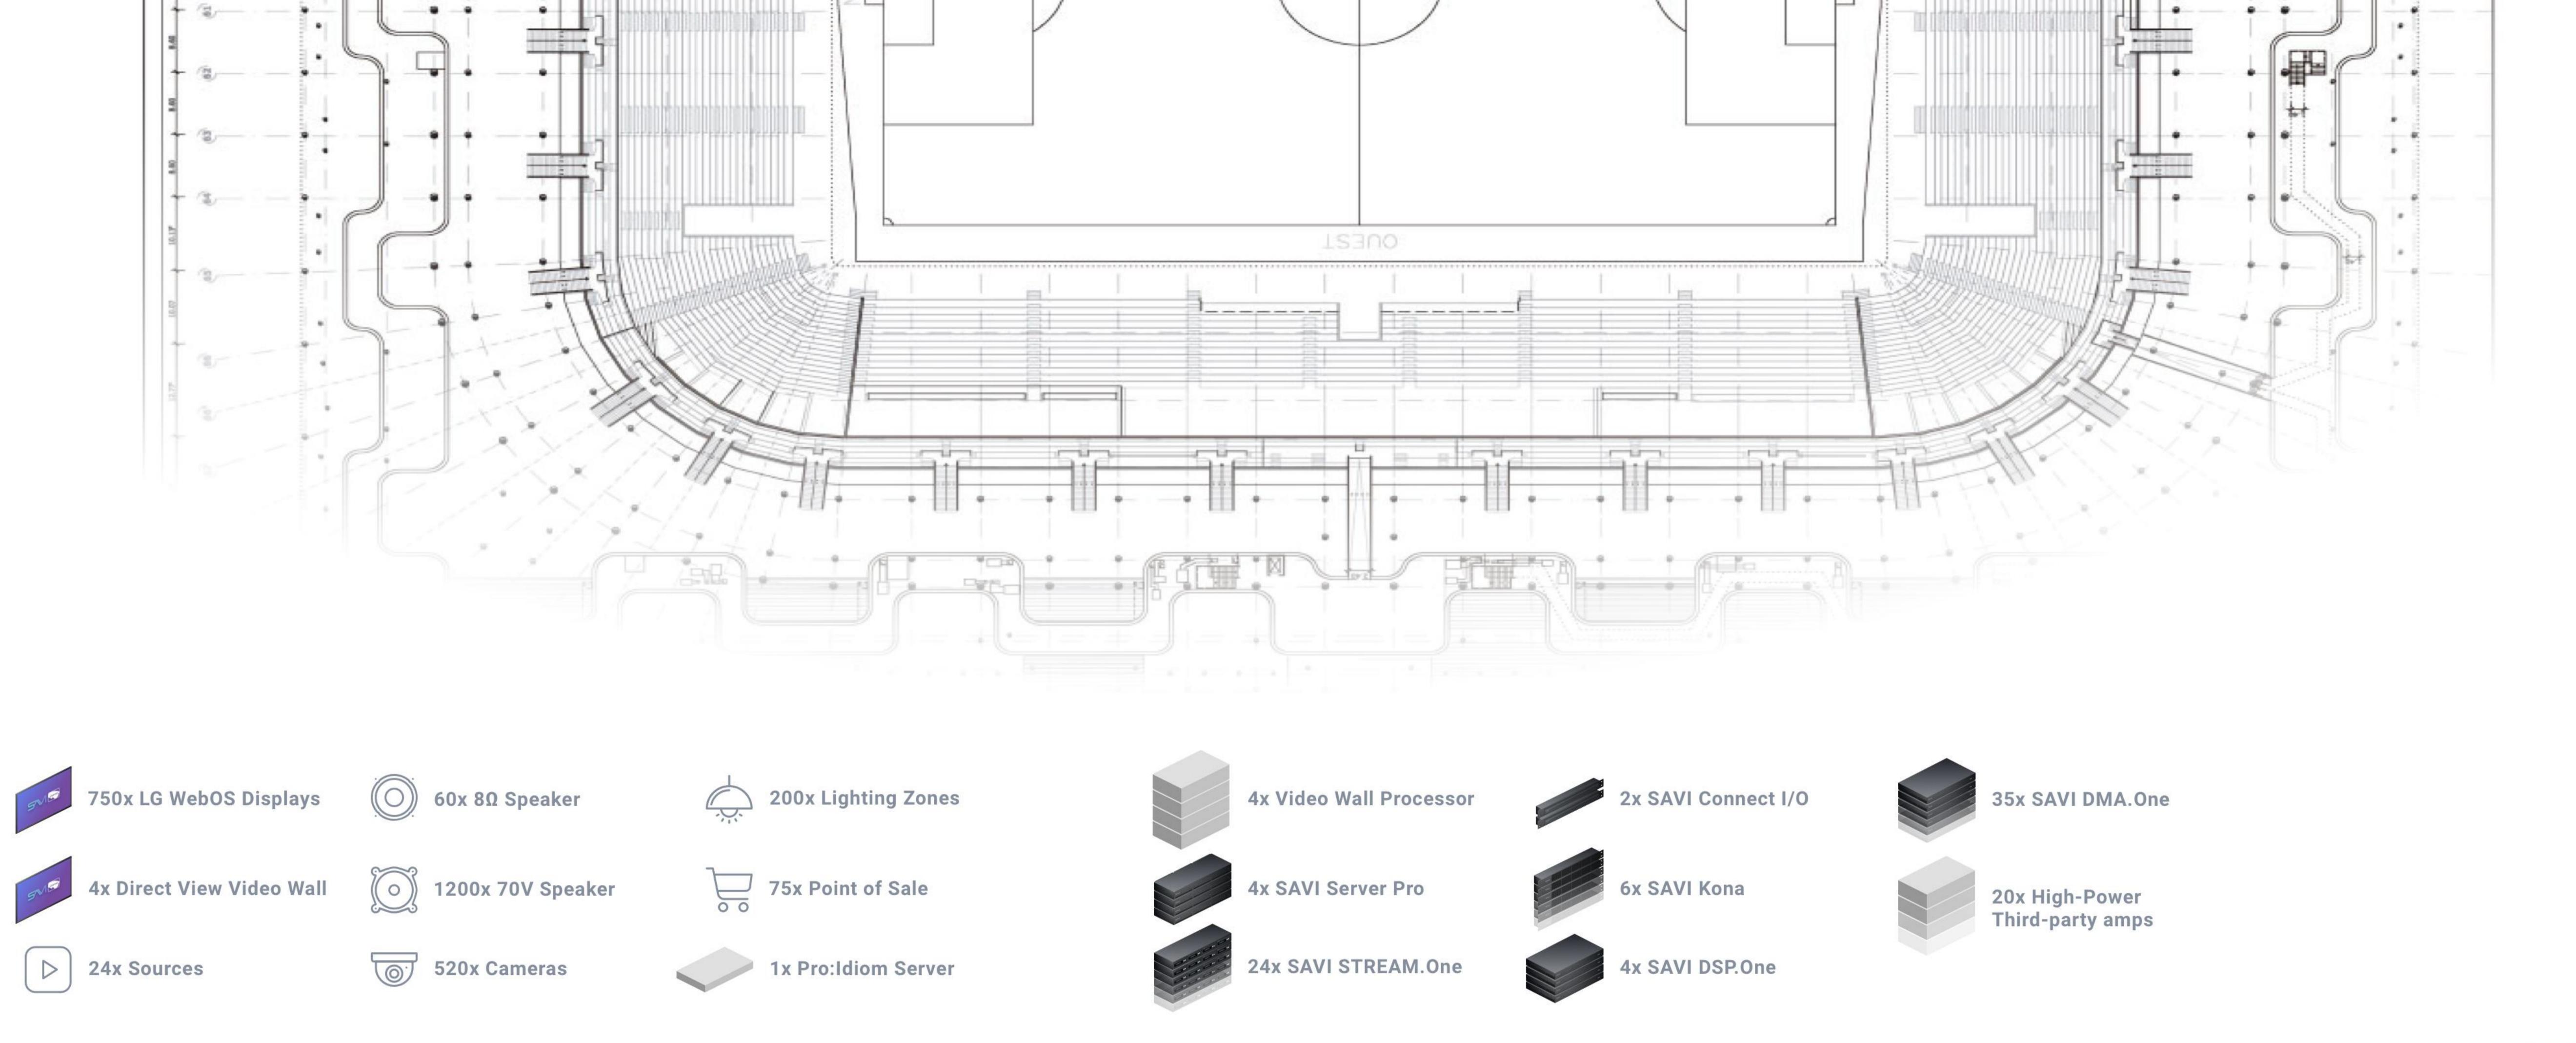

# Entertainment Venues

Create unforgettable experiences with a reliable system capable of controlling 1000s of devices.

105x LG WebOS Displays

(O) 27x 8Ω Speaker

100x 70V Speaker

**24x Sources** 

12x Point of Sale

65x Cameras

265x Pendant Light

2x SAVI Server Pro

28x SAVI STREAM.One

1x SAVI Connect

1x SAVI DSP.One

6x SAVI AMP.One

1x SAVI DMA.One

7x SAVI Kona

14x SAVI Thermostat