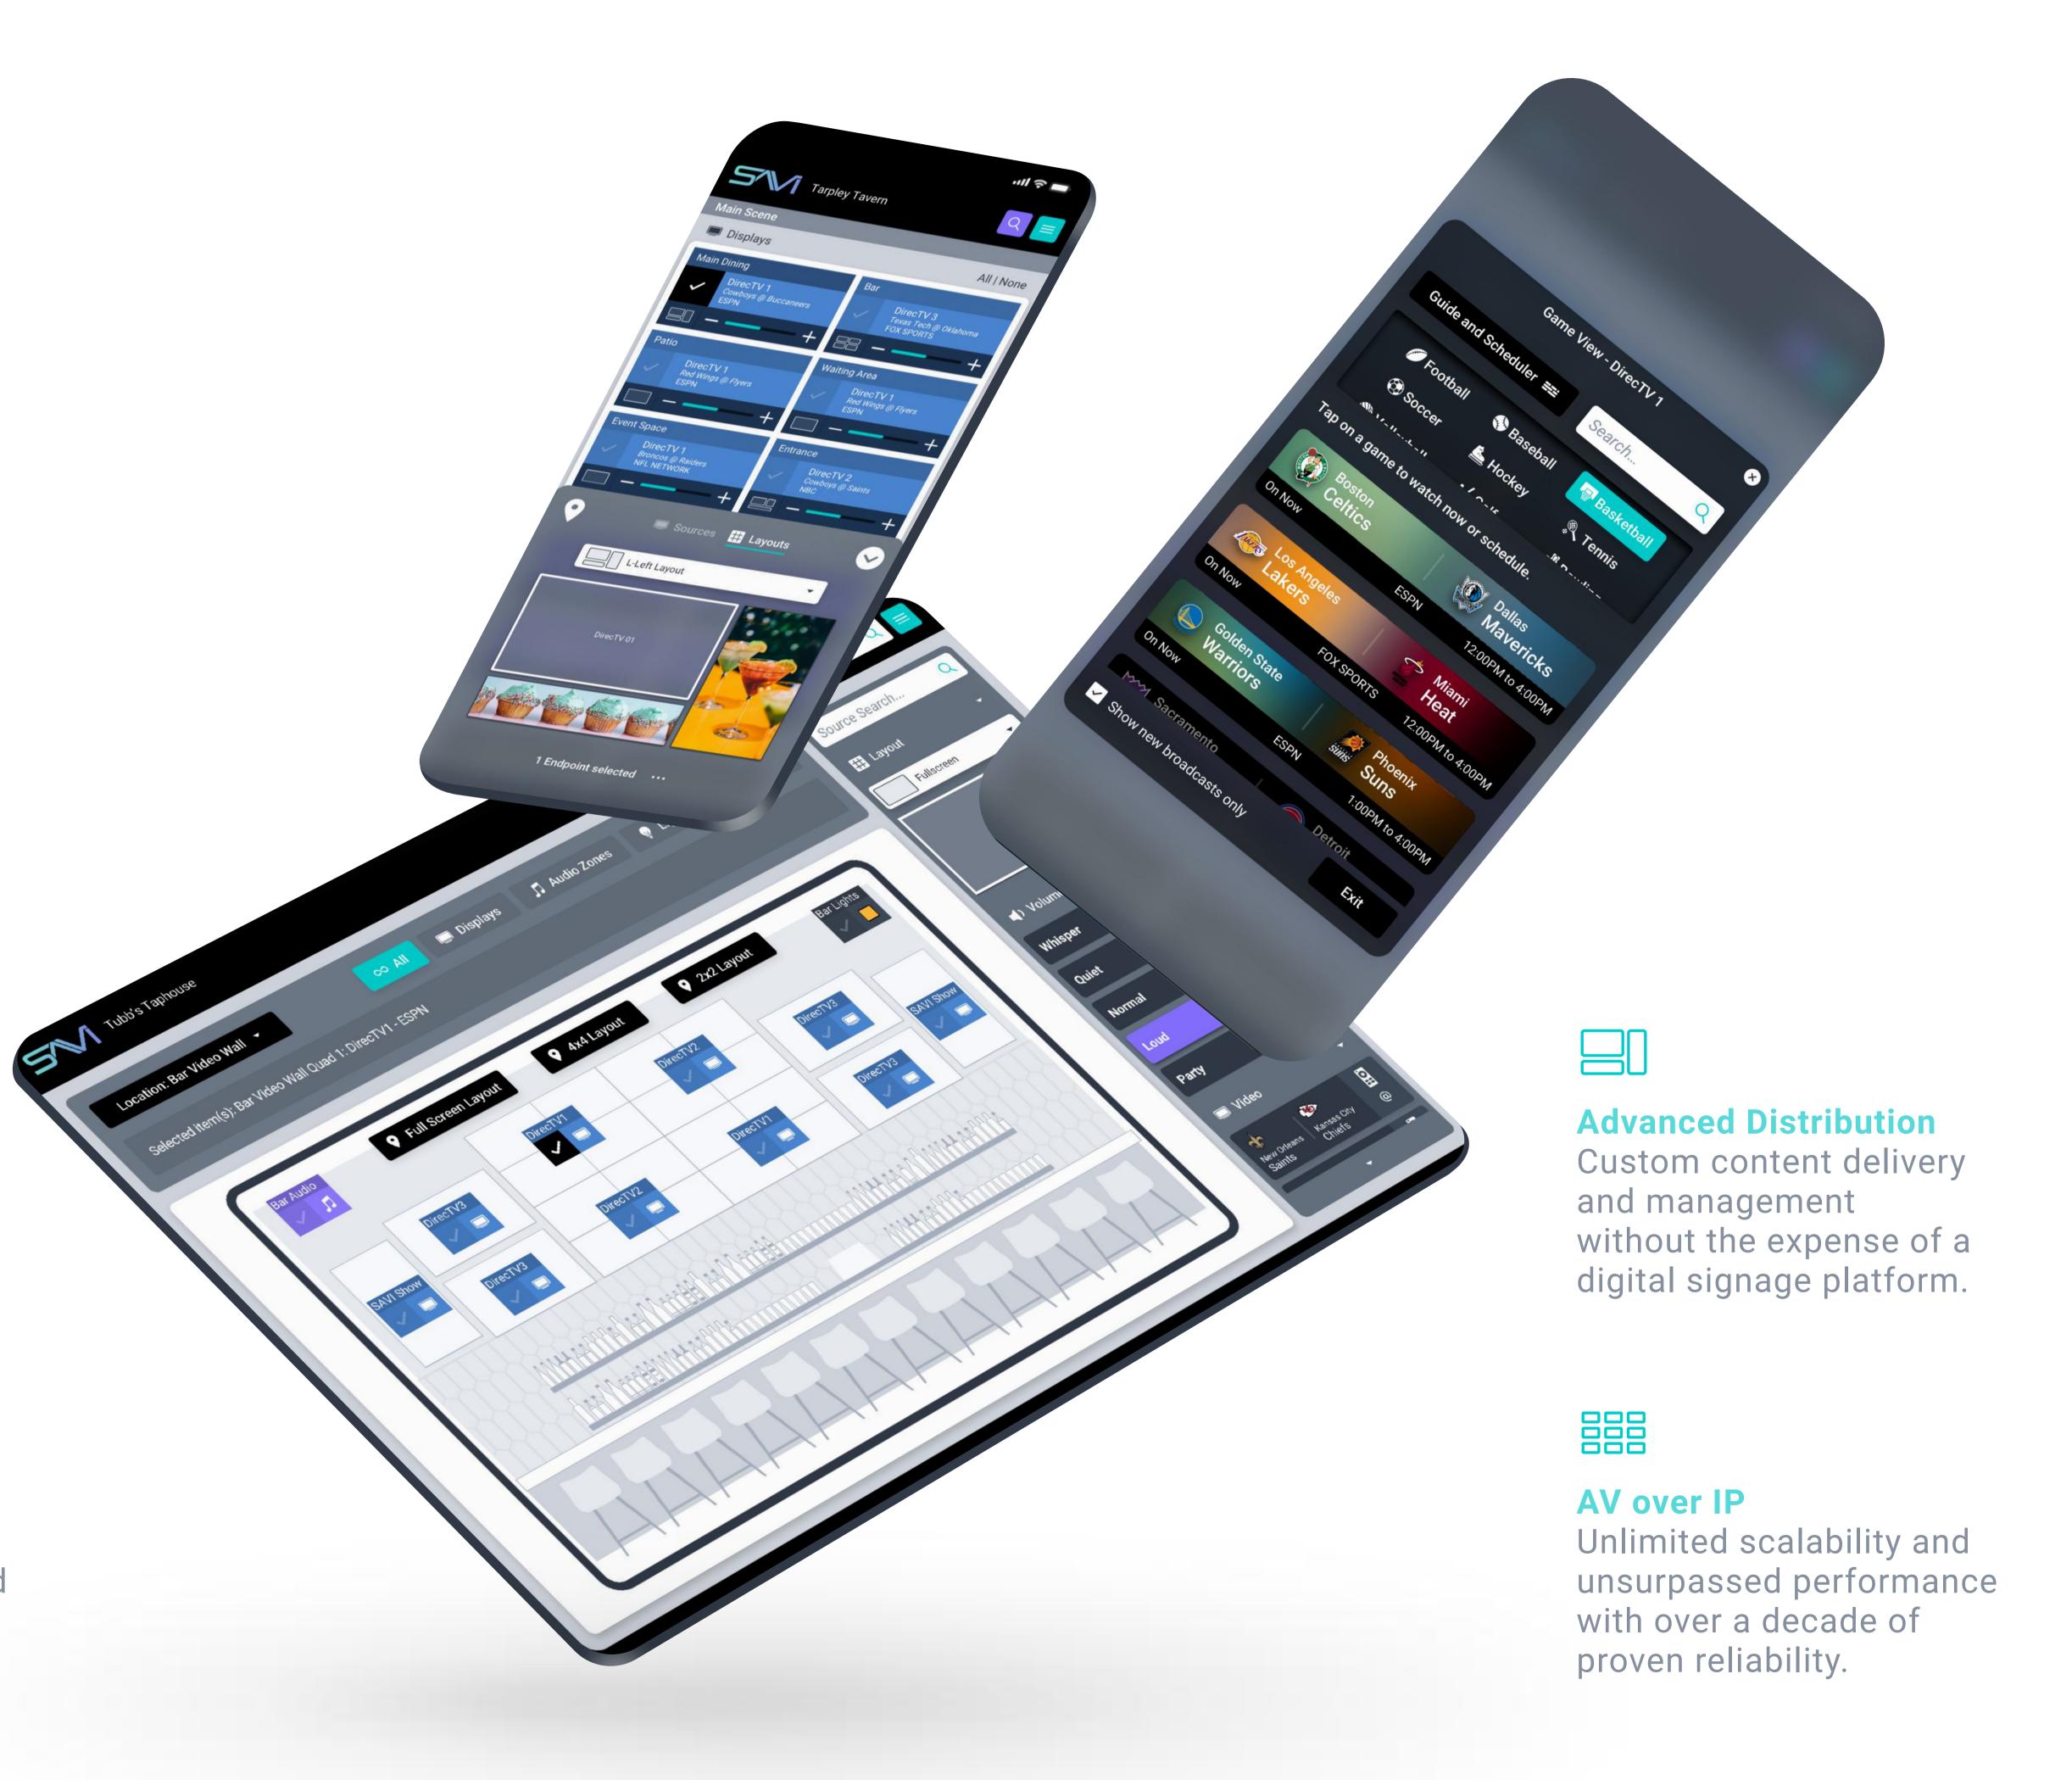

# Intuitive Control. Simplified Automation. Streamlined Management.

With modern design treatments and host of built-in features, SAVI 3 revolutionizes the way you control, manage, and automate your business by providing superior functionality and intuitive control across a wide range of devices. SAVI 3 is so consistent and user-friendly, it takes only minutes to master, and controlling one device is just as easy controlling thousands. Advanced content distribution, custom automation, and full-system management are a simple tap, click, or swipe away.

# Intuitive & Modern

Sleek, approachable, and ultra-responsive, it's the first UI designed with you in mind.

# One Touch is All it Takes

Create a crafted customer experience with a single touch, tap, or swipe. Blending seamlessly into daily operations, Facility View provides you with quick and intuitive access, control, and management of all displays, audio zones, lighting, and more.

### Macros

Condense any complex, multi-step task into a single tap, like opening an entire venue or triggering light shows and graphics for events.

Schedule content up to 4 days in advance, eliminate remotes, and never interrupt the guest experience.

### Previewer

View a live feed of what's playing to verify channel changes before you make them, even if the display is on the other side of the venue.

# Put Your Business on the Map

Map View is a turn-key feature delivering a holistic and nested bird's eye view of your entire AV system. Perfect for a neighborhood bar or a professional sports stadium with thousands of end points, it's never been easier to create, edit, control, and manage your AV with this visually intuitive, built-in tool.

# Advanced Control

Multi-select and multi-edit provide control of volume, lighting, source settings and more, directly in Map View.

Clean, modern, and ultraresponsive, maps can be nested and organized by location, room, level, or zone.

The dynamic "@" feature pinpoints exactly where sources are distributed, and the adjustable SAVI Preview shows exactly what's playing.

Control your entire system or search and filter endpoints by audio, video, lighting, sources, and macros.

# A Game-Changer Come Game Time

Say goodbye to digging through channel line ups and googling game times. Game View aggregates current and future sporting event data into a simple and elegant view, making it easy and fun to fulfill any fan's fantasy, any time.

# Visually Informative

schedule complete with team logos, colors, and program data.

Schedule games up to 4 days in advance.

Search by team or filter by sport to see all upcoming athletic events at once.

Now Playing includes Game View for quick recognition and selection.