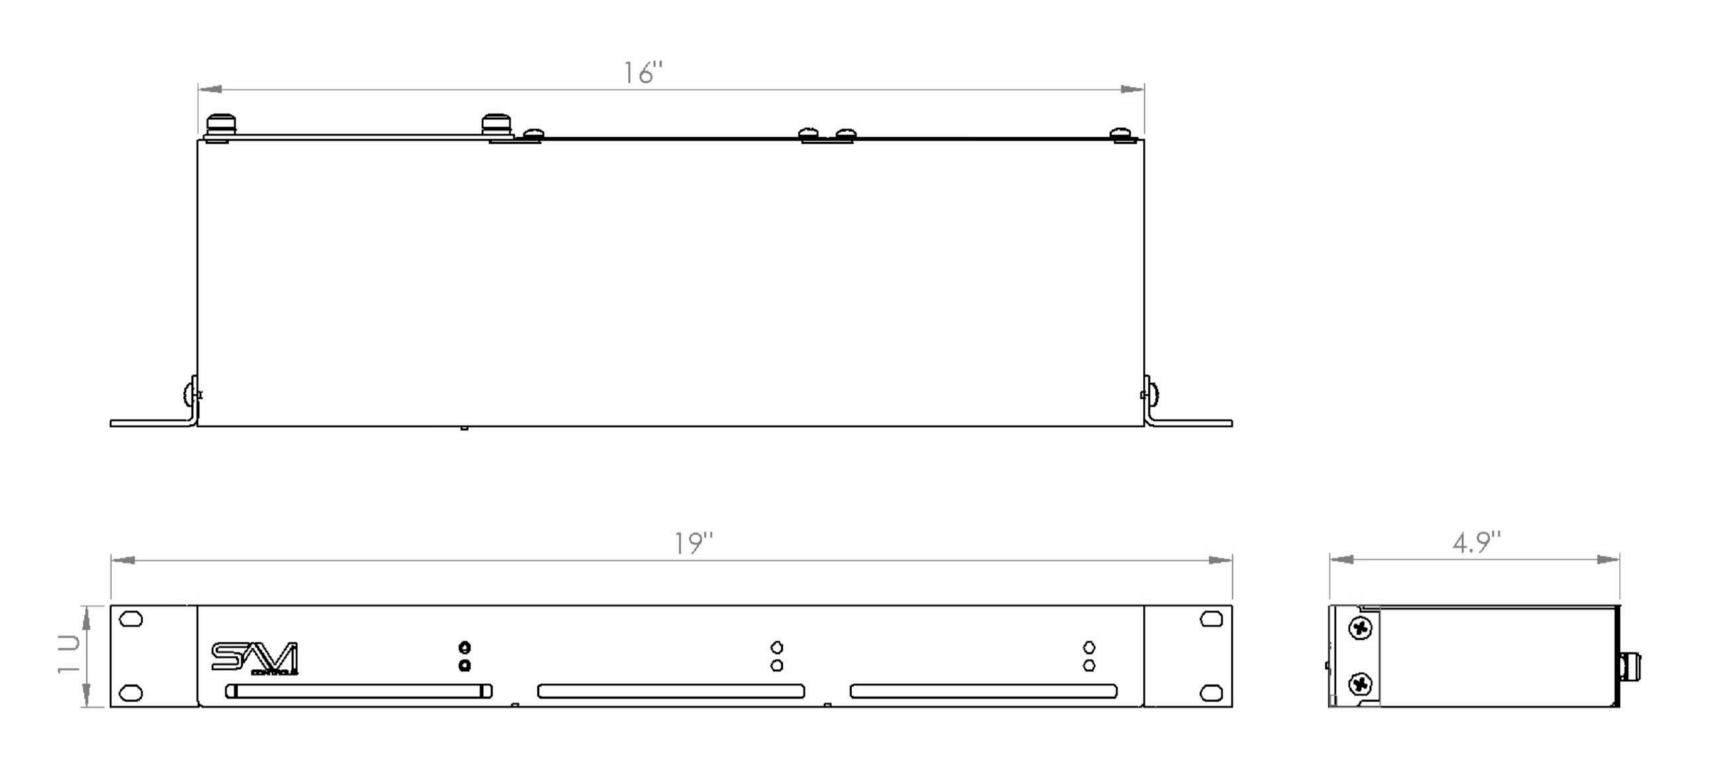

# Superior Quality and Durability

Proudly designed and assembled in the USA with superior craftsmanship, the SAVI Hardware line features cold rolled steel construction and a sleek, durable black powder coating. The SAVI ecosystem offers a comprehensive range of products, from 4K video and HiFi audio to low-voltage light fixtures and customizable control devices, all thoughtfully engineered for seamless integration and optimized to enhance any commercial experience. The complete SAVI Hardware line is available through your SAVI 3 Certified Dealer.