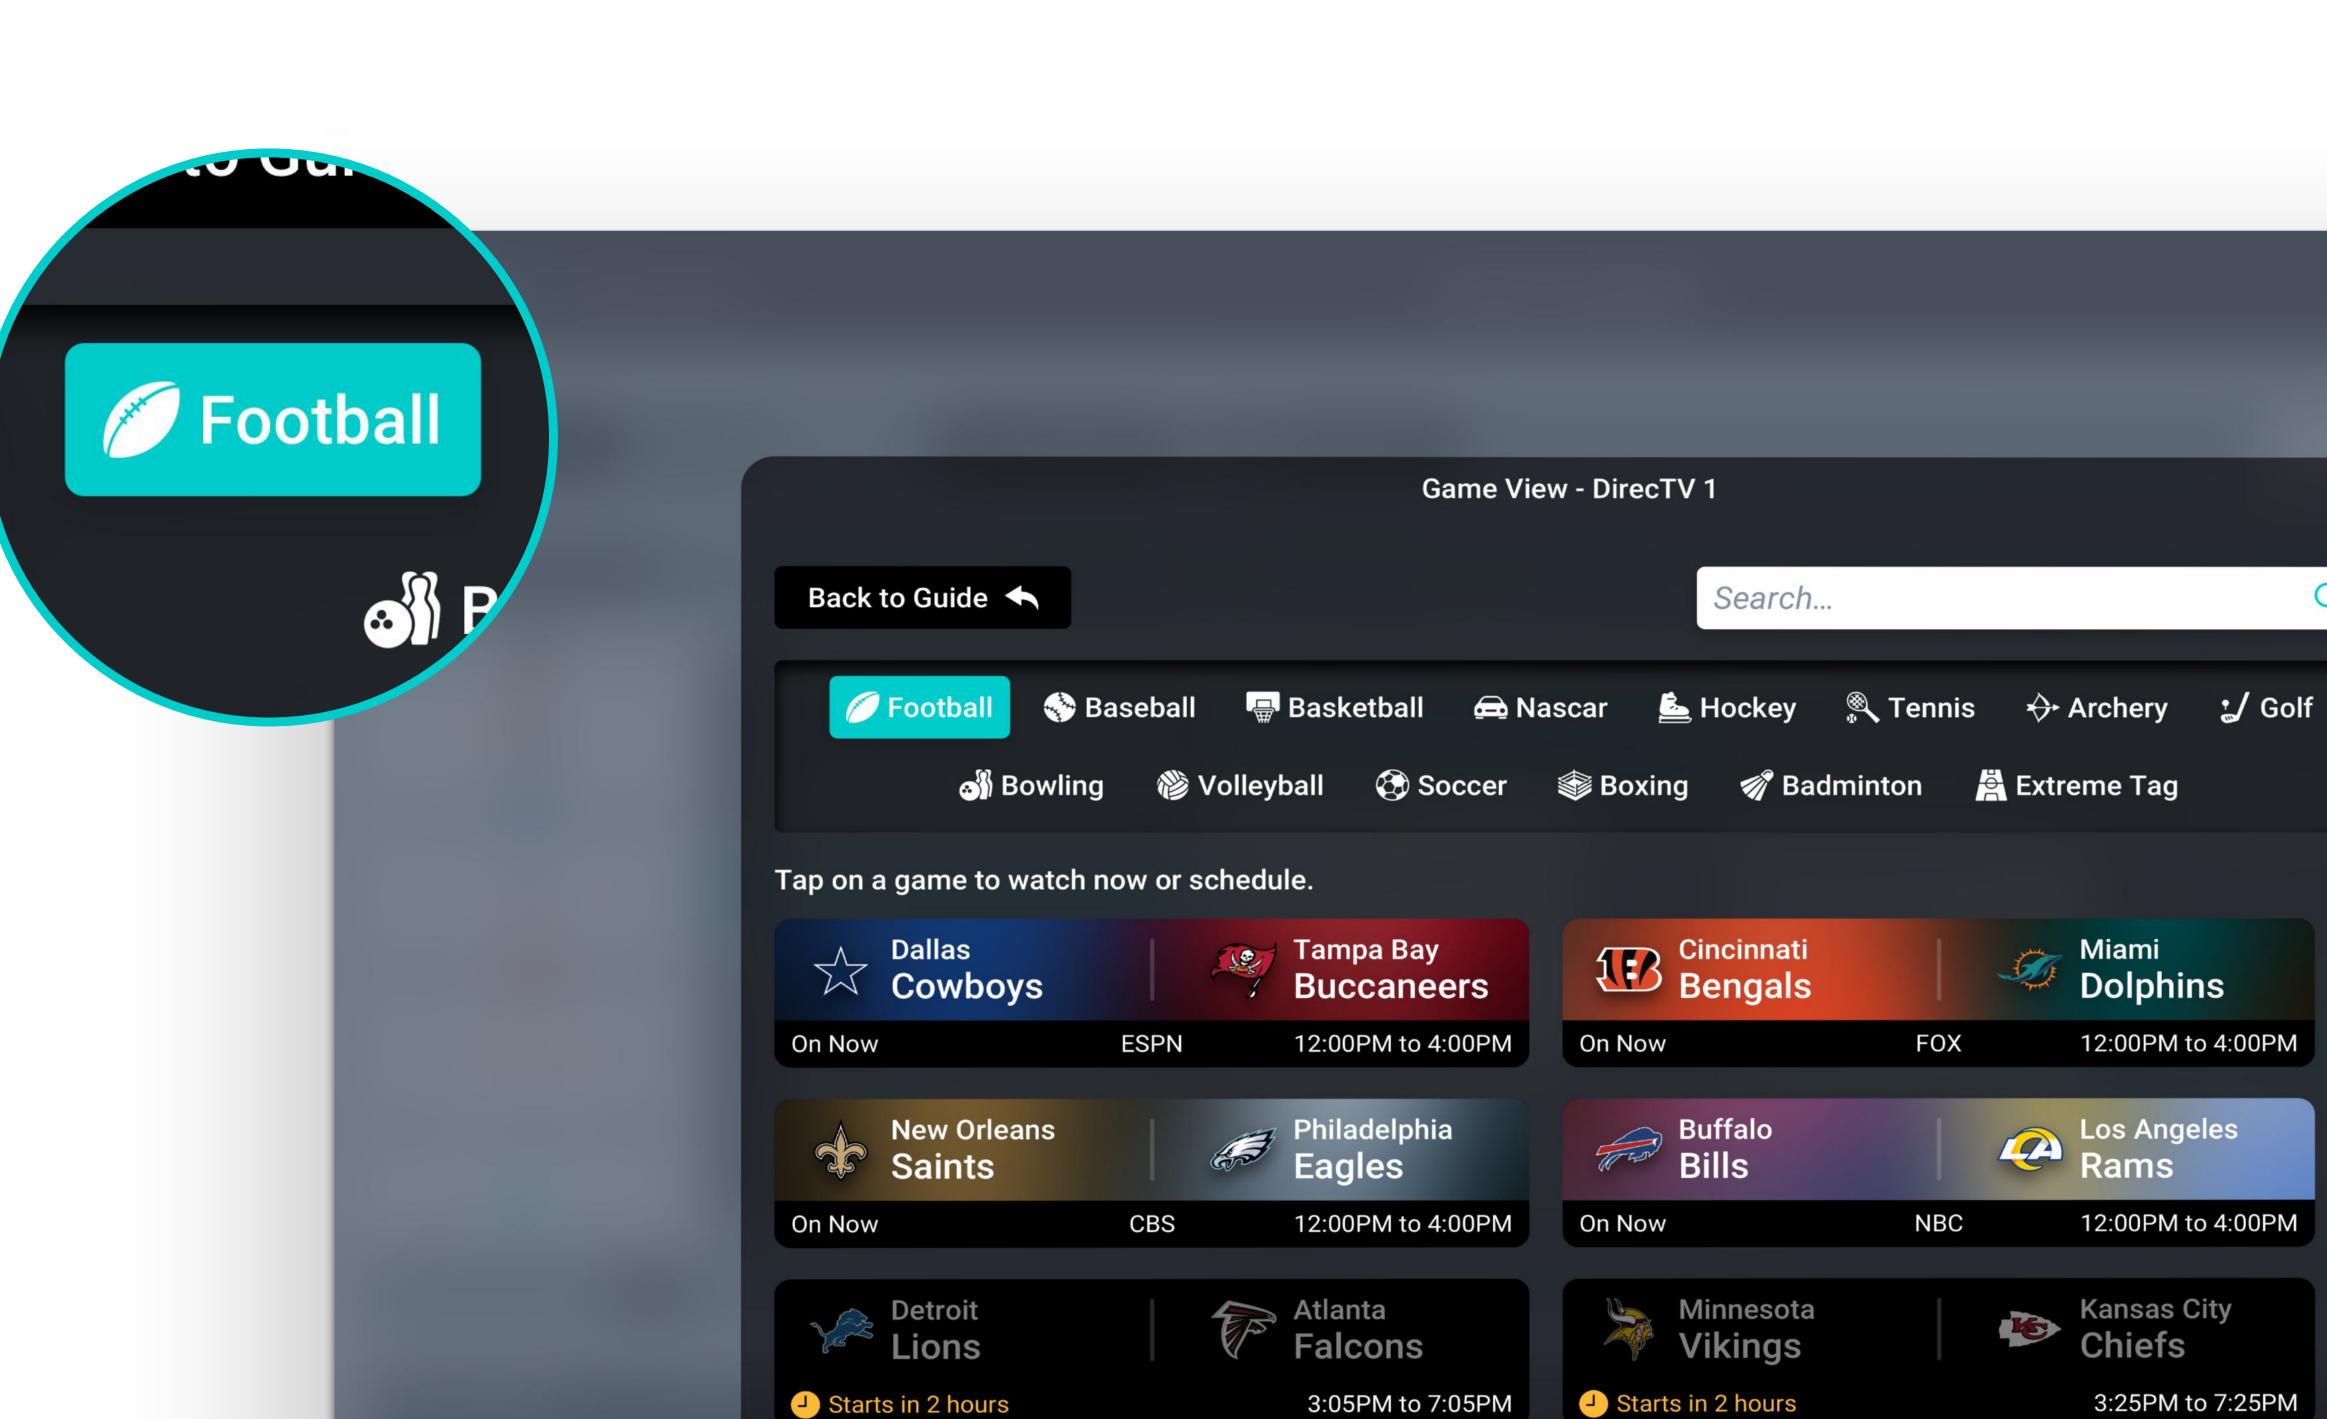

# **Game View**

# A Game-Changer Come Game Time

Say goodbye to digging through channel line ups and googling game times. Game View aggregates current and future sporting event data into a simple and elegant view, making it easy and fun to fulfill any fan's fantasy, any time.

# Visually Informative

schedule complete with team logos, colors, and program data.

Schedule games up to 4 days in advance.

Search by team or filter by sport to see all upcoming athletic events at once.

Now Playing includes Game View for quick recognition and selection.