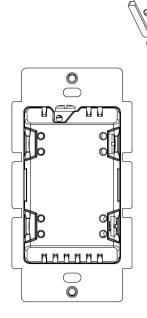

| Installation |                                                    |
|--------------|----------------------------------------------------|
| Mounting     | 1-gang mountable in a 3-1/2 in deep electrical box |
| Wall plates  | 1-gang wall plate: QWP1G-01-WH                     |
|              | 2-gang wall plate: QWP2G-01-WH                     |