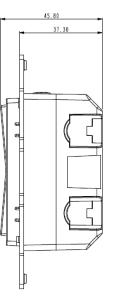

## **SPECIFICATIONS**

| Electrical               |                                     |
|--------------------------|-------------------------------------|
| Power input              | 120 VAC/60 Hz                       |
|                          |                                     |
| Mechanical/Environmental |                                     |
| Dimensions               | 4.125 in x 1.5 in x 1.25 in (HxWxD) |
| Operating temperature    | 32 to 104 °F (0 to 40 °C)           |
| Weight                   | 0.16 lb                             |
|                          |                                     |
| Installation             |                                     |