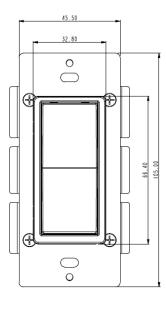

## **SPECIFICATIONS**

| Electrical               |                                     |
|--------------------------|-------------------------------------|
| Power input              | 120 VAC/60 Hz                       |
|                          |                                     |
| Mechanical/Environmental |                                     |
| Dimensions               | 4.125 in x 1.5 in x 1.25 in (HxWxD) |
| Operating temperature    | 32 to 104 °F (0 to 40 °C)           |
| Weight                   | 0.16 lb                             |
|                          |                                     |
| Installation             |                                     |