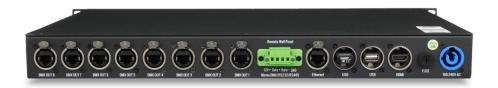

| Inputs              |                                                                    |
|---------------------|--------------------------------------------------------------------|
| Communication ports | Rear USB 3, front USB 3, screw terminal connection RS232 and RS485 |
| НДМІ                | Single layer HD video 1920 x 1080 @ 30 FPS max, audio embedded     |

| Outputs        |                                                                             |
|----------------|-----------------------------------------------------------------------------|
| Configurations | DMX 512                                                                     |
| Connector type | DMX over RJ45 (8), HDMI monitor connection, HDMI output with audio embedded |
| Outputs        | 8 DMX over RJ45                                                             |