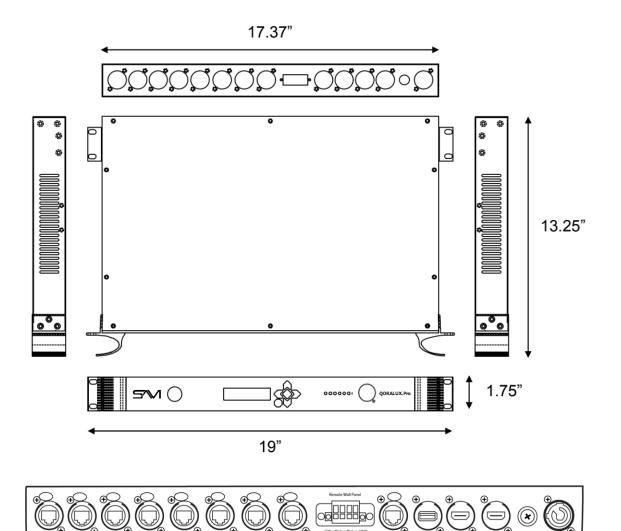

| Mechanical/Environmental |                                    |
|--------------------------|------------------------------------|
| Cooling                  | Fan with heat sensor               |
| Dimensions               | 19 in x 13.25 in x 1.75 in (HxWxD) |
| Fastening system         | 1 RU fixed rack-mount ears         |
| IP rating                | Indoor use only                    |
| Operating temperature    | 24 to 148 °F (-4 to 64 °C)         |
| Weight                   | 8.8 lb                             |