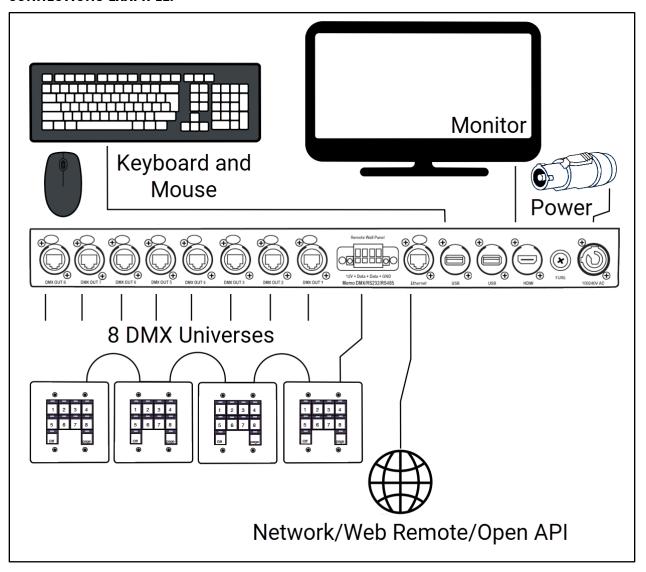

use only                    |
| Operating temperature    | 24 to 148 °F (-4 to 64 °C)         |
| Weight                   | 8.8 lb                             |

| ncluded Accessories     |
|-------------------------|
| Bluetooth keyboard      |
| Bluetooth mouse         |
| MEMO core control       |
| Removable rack ears     |
| JSB drive with software |

| Compatible Products *     |             |  |
|---------------------------|-------------|--|
| Single Output Driver      | QD1-96-01   |  |
| Triple Output DIN Driver  | QD3-288-01  |  |
| Twenty-Four Output Driver | QD24-480-01 |  |
| Quad Output Driver        | QD4-384-01  |  |

<sup>\*</sup>Visit the <u>SAVI store</u> to view all of SAVI's branded products.

OLCP-01





## **QORALUX.ONE PRO**

QLCP-01

## **CONNECTIONS EXAMPLE:**