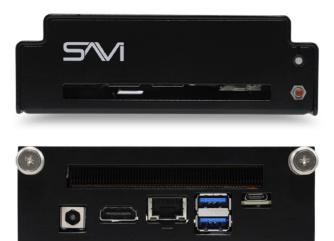

SBS-00

Providing redundancy for your project, the **SAVI Backup Server** mirrors every setting from **SAVI Server Pro** – making it ready for manual failover at any time. With over a decade of proven reliability, power, and performance, you can be confident that SAVI will keep your project running even if things go wrong.

## **KEY BENEFITS**

- · All the features, power, and reliability of SAVI Server Pro, providing live backup for quick and easy replacement
- Fits into a single slot of our modular, 3-slot 1U chassis
- Front panel power reset button for easy access
- Includes the first year of Annual Support and Maintenance (ASM)

## **SPECIFICATIONS**

| Control, Monitoring, and Network |                                                              |
|----------------------------------|--------------------------------------------------------------|
| Control                          | Ethernet connection, (2) USB 3.0, (1) USB-C                  |
| Network connectivity             | 10/100/1000 Mbps ethernet                                    |
| LAN port                         | 8-pin RJ45 port with status LEDs                             |
| Processor/CPU                    | Intel® Core™ i5-10210U Processor (6 M Cache, up to 4.20 GHz) |
| RAM                              | 16 GB DDR4                                                   |
| Storage                          | 250 GB SSD                                                   |
| User interface                   | Browser based UI                                             |